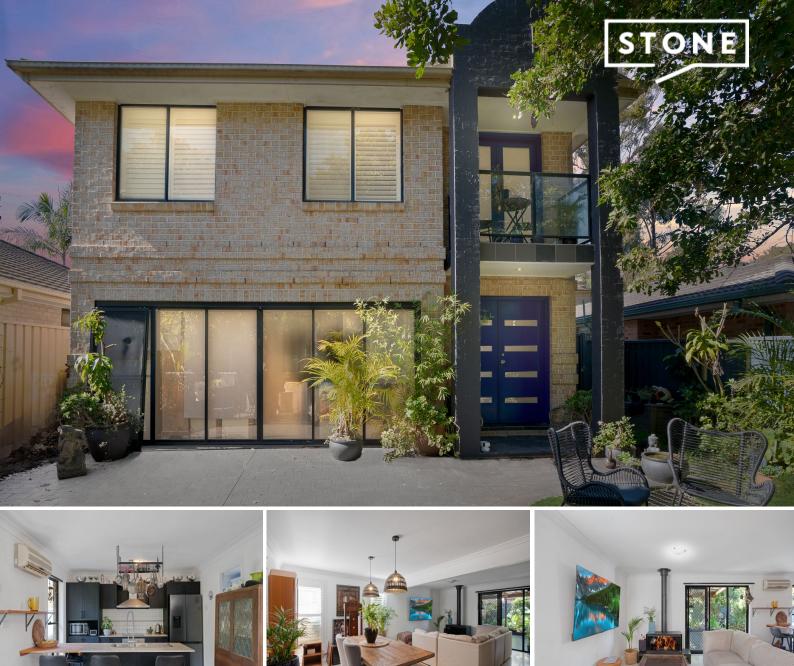

## 6/5 De L'isle Drive Watanobbi, NSW

## Discover your dream home in Watanobbi!

This beautiful 4-bedroom, 2-bathroom residence is perfect for families or savvy investors. Enjoy a spacious floor plan designed for comfort and functionality, with a relaxing backyard ideal for entertaining or unwinding. Located close to schools, shops, cafes, Wyong Train Station, and the Wyong Art House, convenience is at your doorstep. Don't miss out on this prime opportunity to secure your future in a thriving community.

- Close to public transport
- Four spacious bedrooms, all include built-in wardrobes
- Ducted air-conditioning throughout
- Large entertaining areas
- Close to local shopping centres and busy cafes

| Inspect: | Saturday, 21st September 2024 10:30 - 11:00 |
|----------|---------------------------------------------|
|          |                                             |