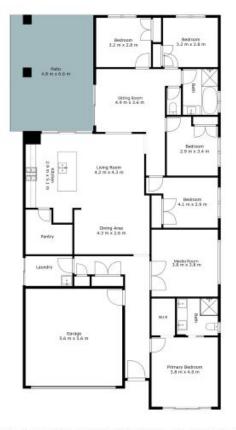

- Main bedroom with feature windows from floor to almost the ceiling, walk-in wardrobe and ensuite  $% \left( {{\left[ {{{\rm{c}}} \right]}_{{\rm{c}}}}_{{\rm{c}}}} \right)$ 

- Beautifully designed ensuite featuring dual vanity sink and floor to ceiling tiles

- Four other carpeted bedrooms with built in wardrobes around third living space, also carpeted

- Ducted air-conditioning throughout

- Open plan kitchen, featuring lovely breakfast Bench with pendant lighting, quality stain...

Hannah Thomas

02 4089 1155

N

The site plan and floor plan are not to scale; measurements are indicative and in metres. Bushes and trees are placed for illustration purposes. Plans should not be relied an. Interested parties should make and rely on their own enquiries. All other information provided has been collected from reliable sources but cannot be guaranteed for accuracy.