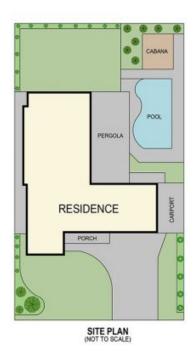

## Splash into Summer

Adam Buchert is proud to present another brilliant family home in Bligh park. This classic 4 bedroom Bligh Park Family home is in amazing condition having been recently renovated. Positioned in a whisper quiet cul de sac on a level 693 square meter parcel of land you have the benefit of plenty of off-street parking. There is also gated side access to a huge undercover parking area which would be ideal for trailers, boats, caravans or a third vehicle.. There is drive through access via the double garage to the back yard but its the pool and the poolside cabana that will have you dreaming of those summer days...