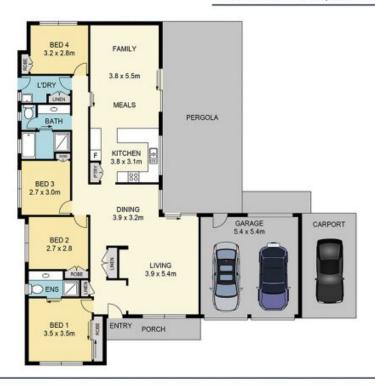

Inside this stunning home you will enjoy;

4 Generous bedrooms with built in wardrobes

A large refurbished main bathroom & ensuite leading to the master suite.

New flooring throughout,

Inspect:

Saturday, 21st September 2024 11:30 - 12:00

## 11 NEWMARCH PLACE, BLIGH PARK

DISCLAIMER DIMENSIONS ARE APPROXIMATE AND SHOULD BE USED AS A GUIDE THEY ARE NOT TO SCALE AND NO LIABILITY BE ACCEPTED