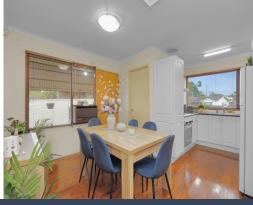

## The perfect investment opportunity

Nestled on a large 582.3m2 corner block, this charming three-bedroom brick home offers the perfect blend of comfort and convenience. With a neat and tidy presentation, the property features a spacious separate living room and a dining area adjacent to the kitchen, ideal for family gatherings. The timber kitchen boasts ample storage space, ensuring functionality and style.