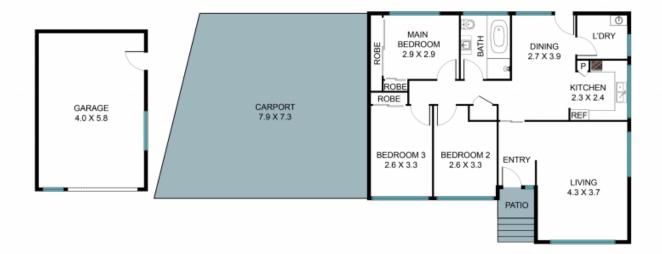

## 2 Weemala Cres, Bradbury NSW 2560

The floor plan is not to scale, measurements and in metres. Exterior elements are not in position. Plans should not be relied on. Interested parties should make and rely on their own enquiries. All other information provided has been collected from reliable sources but cannot be guaranteed for accuracy.