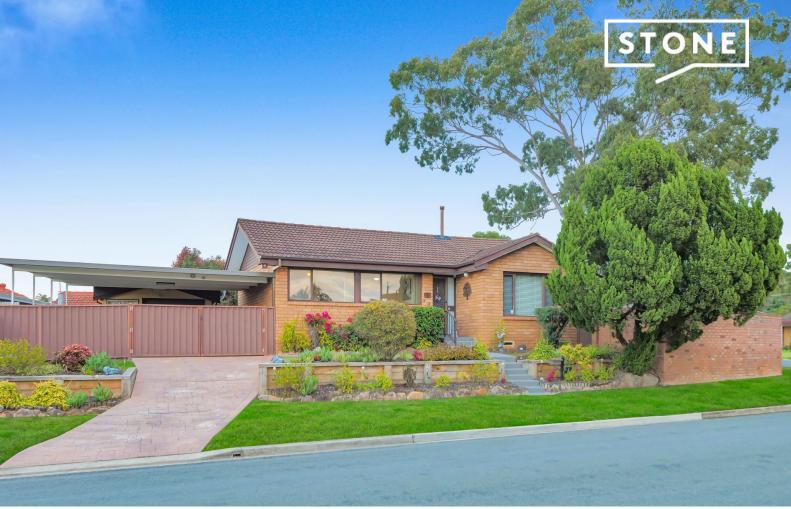

2 Weemala Crescent Bradbury, NSW

3 📇

Price:

\$799,000 - \$849,000

## The perfect investment opportunity

Nestled on a large 582.3m2 corner block, this charming three-bedroom brick home offers the perfect blend of comfort and convenience. With a neat and tidy presentation, the property features a spacious separate living room and a dining area adjacent to the kitchen, ideal for family gatherings. The timber kitchen boasts ample storage space, ensuring functionality and style.