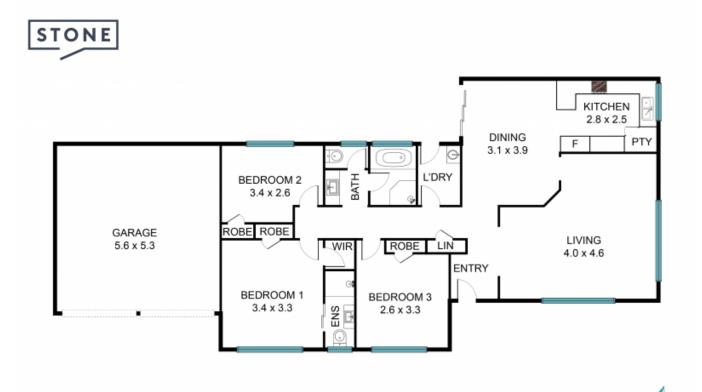

## 13 Blaxcell Pl, Harrington Park NSW 2567

The floor plan is not to scale, measurements and in metres. Exterior elements are not in position. Plans should not be relied on. Interested parties should make and rely on their own enquiries. All other information provided has been collected from reliable sources but cannot be guaranteed for accuracy.