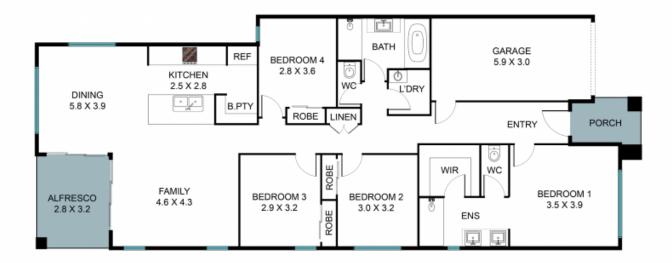

## 6 Romney St, Elderslie NSW 2570

The floor plan is not to scale, measurements and in metres. Exterior elements are not in position.

Plans should not be relied on. Interested parties should make and rely on their own enquiries.