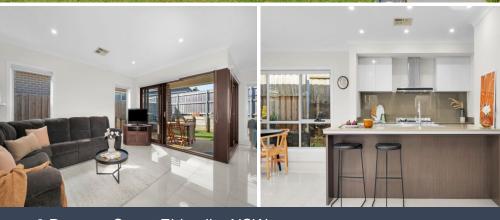

As you step inside, you'll be greeted by an inviting entry that flows seamlessly into the heart of the home, where a spacious open-plan living area awaits. The family room and dining space are complemented by a modern kitchen with quality appliances, making meal preparation a breeze. Large windows bring in an abundance of natural light, and the connection to the outdoor alfresco area provides the perfect setting for entertaining or relaxing with family and friends.