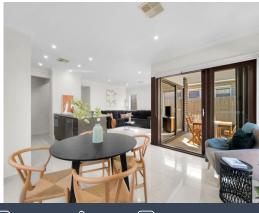

As you step inside, you'll be greeted by an inviting entry that flows seamlessly into the heart of the home, where a spacious open-plan living area awaits. The family room and dining space are complemented by a modern kitchen with quality appliances, making meal preparation a breeze. Large windows bring in an abundance of natural light, and the connection to the outdoor alfresco area provides the perfect setting for entertaining or relaxing with family and friends.