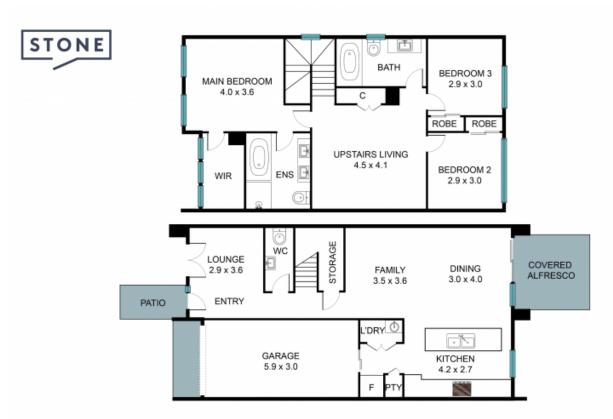

## 27 Birch Ave, Mount Annan NSW 2567

The floor plan is not to scale, measurements and in metres. Exterior elements are not in position. Plans should not be relied on. Interested parties should make and rely on their own enquiries. All other information provided has been collected from reliable sources but cannot be guaranteed for accuracy.