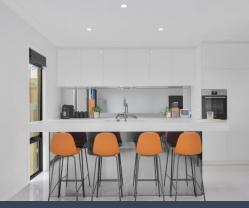

## Features include:

- > Master bedroom with a walk-in robe and full ensuite featuring a freestanding bath and double vanity
- > Two additional bedrooms with built-in robes, providing ample storage.
- > Sleek kitchen with stone benchtops, stainless steel European appliances, including a dishwasher, 600mm oven, and induction cooktop.
- > Ducted air conditioning throughout for year-round comfort.
- > Stylish bathrooms with modern fixtures and finishes.
- > Covered alfresco area overlooking a landscaped, low-maintenance, and private backyard