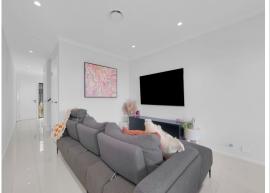

## Features include:

- > Master bedroom with a walk-in robe and full ensuite featuring a freestanding bath and double vanity
- > Two additional bedrooms with built-in robes, providing ample storage.
- > Sleek kitchen with stone benchtops, stainless steel European appliances, including a dishwasher, 600mm oven, and induction cooktop.
- > Ducted air conditioning throughout for year-round comfort.
- > Stylish bathrooms with modern fixtures and finishes.
- > Covered alfresco area overlooking a landscaped, low-maintenance, and private backyard