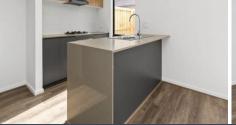

## Features:

- Luxe kitchen with feature splashback, large island bench and stainless-steel appliances including dishwasher
- 3 carpeted bedrooms with built-in-robes and wall heaters
- Main bathroom with bath
- Study
- Alarm system
- Low maintenance yard with concreted patio
- Double garage with internal and external access to backyard
- Split system heating & cooling