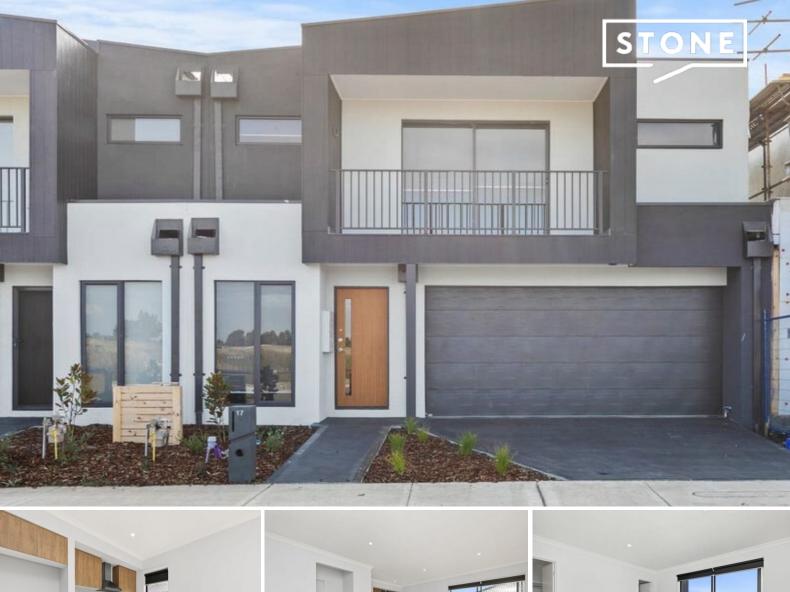

17 Celestial Way Beveridge, VIC

## Brand new with golf course views

This brand-new townhouse overlooks the beautiful Mandalay Golf Course and is located in a quiet street. The huge master suite has a private balcony to enjoy the views, plus a large ensuite and walk-in-robe. Downstairs you will find a conveniently positioned study at the front of the home, 4-door European laundry and linen closet plus the open-plan kitchen meals and living space.

## Features:

- Luxe kitchen with feature splashback, large island bench and stainless-steel appliances including dishwasher
- 3 carpeted bedrooms with built-in-robes and wall heaters
- Main bathroom with bath
- Study
- Alarm system
- Low maintenance yard with concreted patio
- Double garage with internal and external access to backyard
- Split system heating & cooling

Inspect:

Saturday, 21st September 2024 10:30 - 10:45

Price:

\$480 pw Available Date: 09/08/2024

**Jessica Conte-Singh** 0400 134 550

**Brenae Biagioni** 0417 669 287