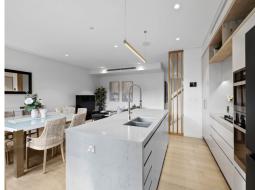

- Adaptable living zones, ideal for multi-generational families on both levels
- Oversized bedrooms all with fully fitted robes, 1 located on ground level with ensuite
- Master suite with walk-through fitted robe, ensuite & private balcony
- Elegant kitchen; Miele appliances, ideal storage & efficient work zones
- Luxe bathrooms feature double showers, stone vanities, Italian fixtures & ideal storage