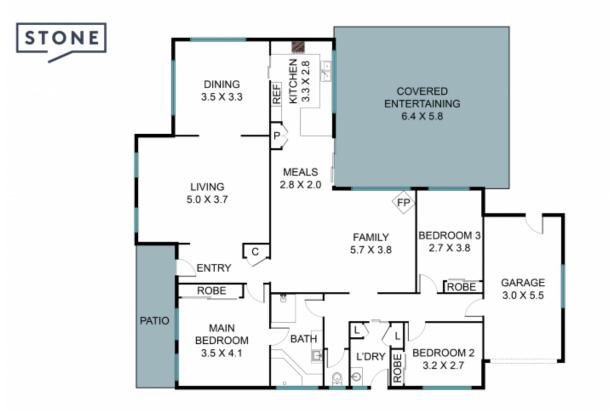

Inspect:

3

Saturday, 21st September 2024 12:00 - 12:30

Price:

\$1,130,000 - \$1,230,000

Cameron Mitchell 0439 185 740

Bennett Parkinson 0420 213 456

The floor plan is not to scale, measurements and in metres. Exterior elements are not in position. Plans should not be relied on. Interested parties should make and rely on their own enquiries. All other information provided has been collected from reliable sources but cannot be guaranteed for accuracy.