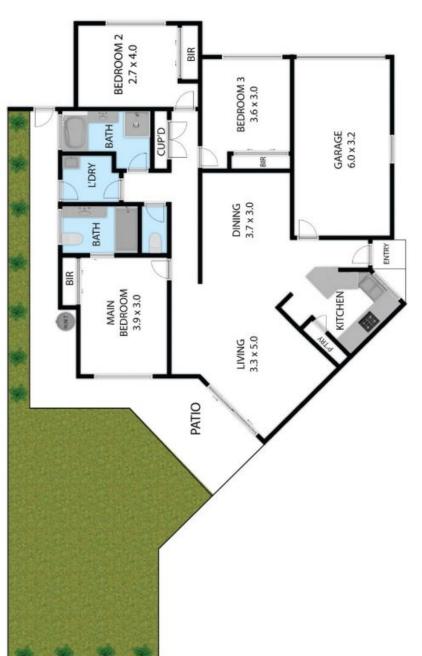

With a sunny North-facing aspect, this gem boasts a spacious, single-level open plan design that's flooded with natural light and refreshing breezes all year round. You'll adore the easy-care interiors, complete with chic timber-style flooring that flows effortlessly to your covered alfresco patio. It's the perfect spot for entertaining friends or enjoying quiet family moments in your tranquil, low-maintenance yard-plenty of room for kids and pets to play!

Price: SOLD
Council Rates: \$386.75 p/q
Strata Rates: \$914.71 p/q

Michelle Davies
0410 778 047

Home Features Include:...

...

Manageable body corporate fees around

-Comfort features like split system air conditioning in the living and master bedroom, plu...