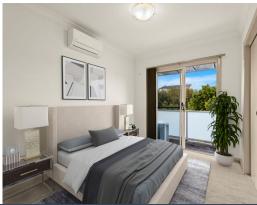

- Three bedrooms with built-in robes and split-system air-conditioning
- Modern kitchen with gas cooktop, dishwasher and plentiful cabinetry
- Spacious living and dining area with timber floors and air conditioning
- Modern bathroom complete with built-in bath
- Entertainers' deck enjoying area views
- Internal laundry, secure lock up garage
- Landscaped gardens, leafy surrounds