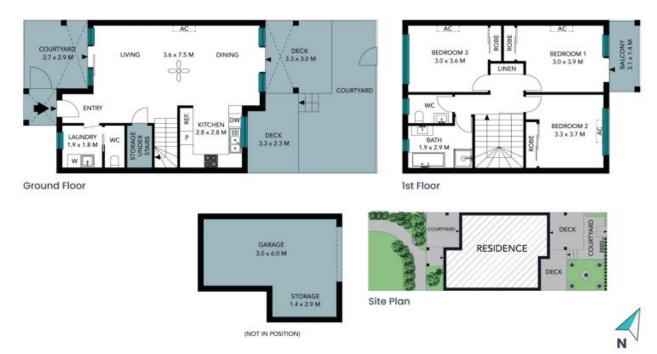

- Three bedrooms with built-in robes and split-system air-conditioning
- Modern kitchen with gas cooktop, dishwasher and plentiful cabinetry
- Spacious living and dining area with timber floors and air conditioning
- Modern bathroom complete with built-in bath
- Entertainers' deck enjoying area views
- Internal laundry, secure lock up garage
- Landscaped gardens, leafy surrounds

Price:

\$865,000

Angela Bolton 0437 220 021

Matthew Kasbarian 0432 521 051

The site plan and floor plan are not to scale; measurements are indicative and in metres. Bushes and trees are placed for illustration purposes. Plans should not be relied on interested parties should make and rely on their own enquiries. All other information provided has been callected from reliable sources but cannot be guaranteed for accuracy.