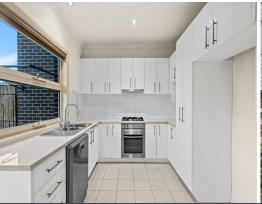

- Three bedrooms with built-in robes and split-system air-conditioning
- Modern kitchen with gas cooktop, dishwasher and plentiful cabinetry
- Spacious living and dining area with timber floors and air conditioning
- Modern bathroom complete with built-in bath
- Entertainers' deck enjoying area views
- Internal laundry, secure lock up garage
- Landscaped gardens, leafy surrounds