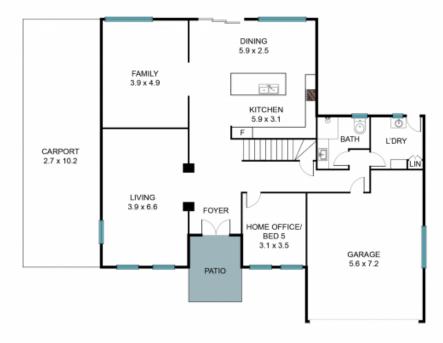

## **OPEN HOUSE CANCELLED**

Perfectly positioned on 1,056 sqm of land, this home combines sheer size with a functional floor plan, offering multiple living spaces ideal for family living.

Greeted by an abundance of natural light that fills every corner of the home. Downstairs includes two living areas, a home office or 5th bedroom, a full bathroom, internal laundry, and under-stairs storage. The main living area features a stunning double-height ceiling, while the sleek and contemporary kitchen is equipped with stainless steel appliances, a waterfall stone benchtop with breakfast bar seating, and ample cupboard space.

## 36 Figtree Cres, Glen Alpine NSW 2560

The floor plan is not to scale, measurements and in metres. Exterior elements are not in position. Plans should not be relied on. Interested parties should make and rely on their own enquiries. All other information provided has been collected from reliable sources but cannot be guaranteed for accuracy.