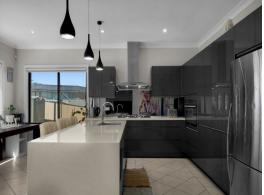

## **OPEN HOUSE CANCELLED**

Perfectly positioned on 1,056 sqm of land, this home combines sheer size with a functional floor plan, offering multiple living spaces ideal for family living.

Greeted by an abundance of natural light that fills every corner of the home. Downstairs includes two living areas, a home office or 5th bedroom, a full bathroom, internal laundry, and under-stairs storage. The main living area features a stunning double-height ceiling, while the sleek and contemporary kitchen is equipped with stainless steel appliances, a waterfall stone benchtop with breakfast bar seating, and ample cupboard space.