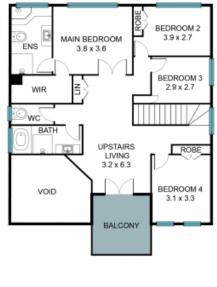

Upstairs, you'll find an additional living area, a balcony, and four well-sized bedrooms. Three bedrooms are fitted with built-in wardrobes, while the master bedroom serves as your own private haven, complete with a large walk-in wardrobe and ensuite.

## 36 Figtree Cres, Glen Alpine NSW 2560

The floor plan is not to scale, measurements and in metres. Exterior elements are not in position. Plans should not be relied on. Interested parties should make and rely on their own enquiries. All other information provided has been collected from reliable sources but cannot be guaranteed for accuracy.