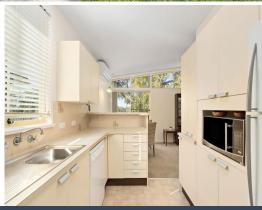

- Spacious, open plan, sunlit living and dining w/split system a/c and high ceilings
- Three bedrooms, main w/built-in robe, 3rd bedroom with freestanding wardrobe
- Electric kitchen with dishwasher, ample bench and storage space, natural light
- Updated main bathroom, good sized laundry with storage and external access
- Well-kept generous backyard w/covered entertaining area and two garden sheds
- Single carport, under house storage, inclinator at the front entry, new carpet
- Central location close to Engadine shops, transport options and local schools
- Private, leafy outlook, convenient to the National Park and sporting facilities