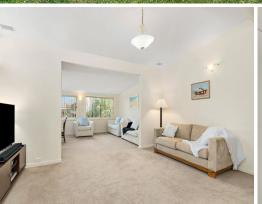

## Spacious living in an ultra-convenient location

This immaculately maintained property is sure to impress with its captivating natural light, high ceilings and spacious open plan living and dining. Featuring a functional floorplan with three good sized bedrooms and an updated main bathroom, it's ideal for families and first home buyers. With an oversized backyard and a covered alfresco entertaining area, it's the perfect blend of indoor and outdoor living.

- Spacious, open plan, sunlit living and dining w/split system a/c and high ceilings
- Three bedrooms, main w/built-in robe, 3rd bedroom with freestanding wardrobe
- Electric kitchen with dishwasher, ample bench and storage space, natural light
- Updated main bathroom, good sized laundry with storage and external access
- Well-kept generous backyard w/covered entertaining area and two garden sheds
- Single carport, under house storage, inclinator at the front entry, new carpet
- Central location close to Engadine shops, transport options and local schools
- Private, leafy outlook, convenient to the National Park and sporting facilities