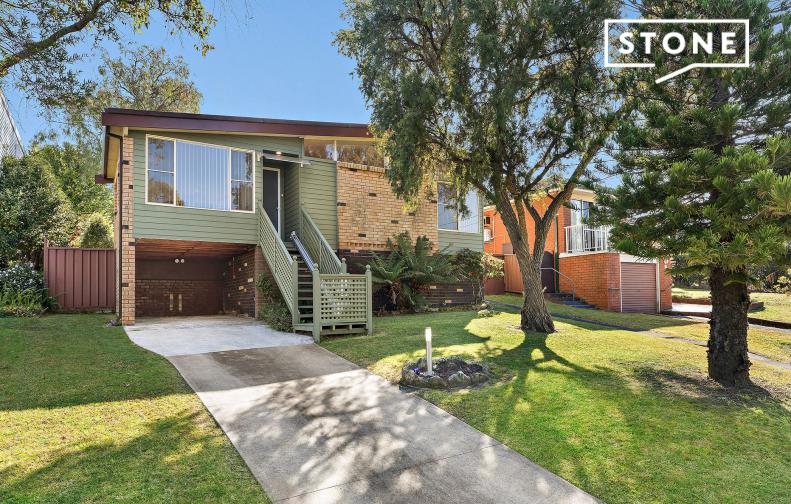

31 Dover Place Engadine, NSW

3 🕮

## Spacious living in an ultra-convenient location

This immaculately maintained property is sure to impress with its captivating natural light, high ceilings and spacious open plan living and dining. Featuring a functional floorplan with three good sized bedrooms and an updated main bathroom, it's ideal for families and first home buyers. With an oversized backyard and a covered alfresco entertaining area, it's the perfect blend of indoor and outdoor living.

- Spacious, open plan, sunlit living and dining w/split system a/c and high ceilings
- Three bedrooms, main w/built-in robe, 3rd bedroom with freestanding wardrobe
- Electric kitchen with dishwasher, ample bench and storage space, natural light
- Updated main bathroom, good sized laundry with storage and external access
- Well-kept generous backyard w/covered entertaining area and two garden sheds
- Single carport, under house storage, inclinator at the front entry, new carpet
- Central location close to Engadine shops, transport options and local schools
- Private, leafy outlook, convenient to the National Park and sporting facilities