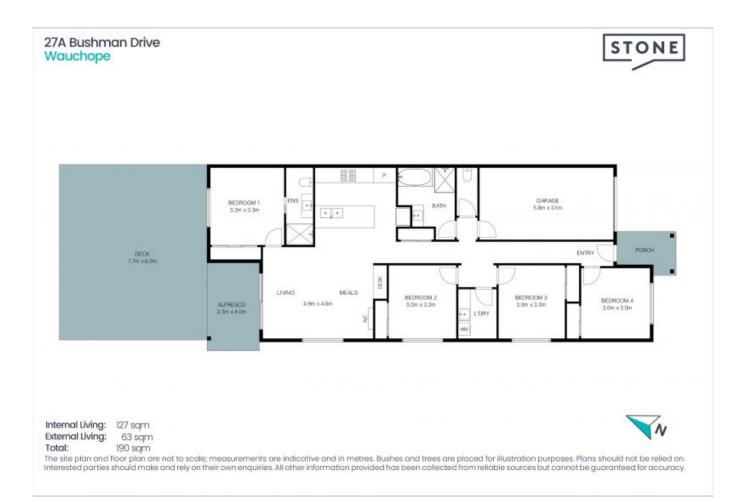

## 27A Bushman Drive Wauchope, NSW

- Single level living with modern interiors throughout
- Four bedrooms with built-in robes and ceiling fans
- Stainless kitchen appliances, including dishwasher and stone benchtops
- Large Merbau hardwood deck with privacy screen
- Reverse cycle air-conditioning and instantaneous gas hot water