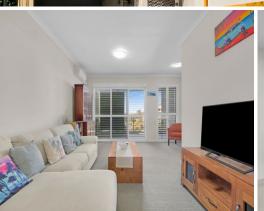

The open-plan design features a generous air-conditioned living area, perfect for both dining and lounging.

The galley kitchen boasts a large island bench, gas cooktop, an under bench oven, breakfast bar and plenty of storage including a pantry, it offers both style and functionality.