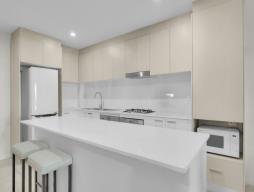

The open-plan design features a generous air-conditioned living area, perfect for both dining and lounging.

The galley kitchen boasts a large island bench, gas cooktop, an under bench oven, breakfast bar and plenty of storage including a pantry, it offers both style and functionality.