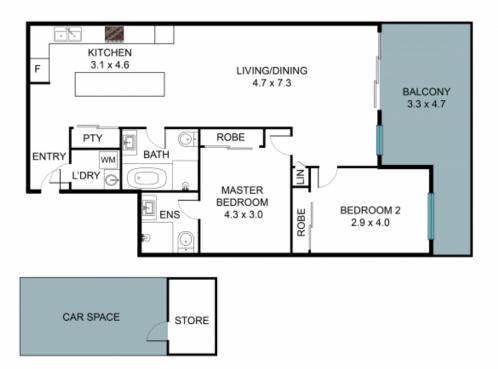

## Spacious and sunny 4th floor apartment

Discover the perfect blend of comfort and convenience in this charming north-east facing apartment, located on the 4th floor of a modern building.

Enjoy a sun-drenched balcony, ideal for relaxing or entertaining family and friends. There is natural gas connected for your BBQ.

The open-plan design features a generous air-conditioned living area, perfect for both dining and lounging.

The galley kitchen boasts a large island bench, gas cooktop, an under bench oven, breakfast bar and plenty of storage including a pantry, it offers both style and functionality.

Luxurious plantation shutters enhance the space with added privacy and ventilation.

Being only 8 years since construction, this modern apartment represents exceptional value  $\dots$ 

**Price:** \$520,000 - \$570,000

Council Rates: \$301.00 p/q Strata Rates: \$1,036.25 p/q

Michelle Balabka 0419 473 253

**Russell Wyer** 0414 867 707

The floor plan is not to scale, measurements and in metres. Exterior elements are not in position. Plans should not be relied on. Interested parties should make and rely on their own enquiries. All other information provided has been collected from reliable sources but cannot be guaranteed for accuracy.