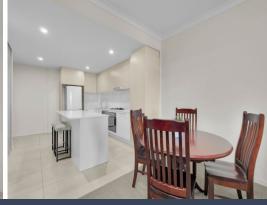

The open-plan design features a generous air-conditioned living area, perfect for both dining and lounging.

The galley kitchen boasts a large island bench, gas cooktop, an under bench oven, breakfast bar and plenty of storage including a pantry, it offers both style and functionality.