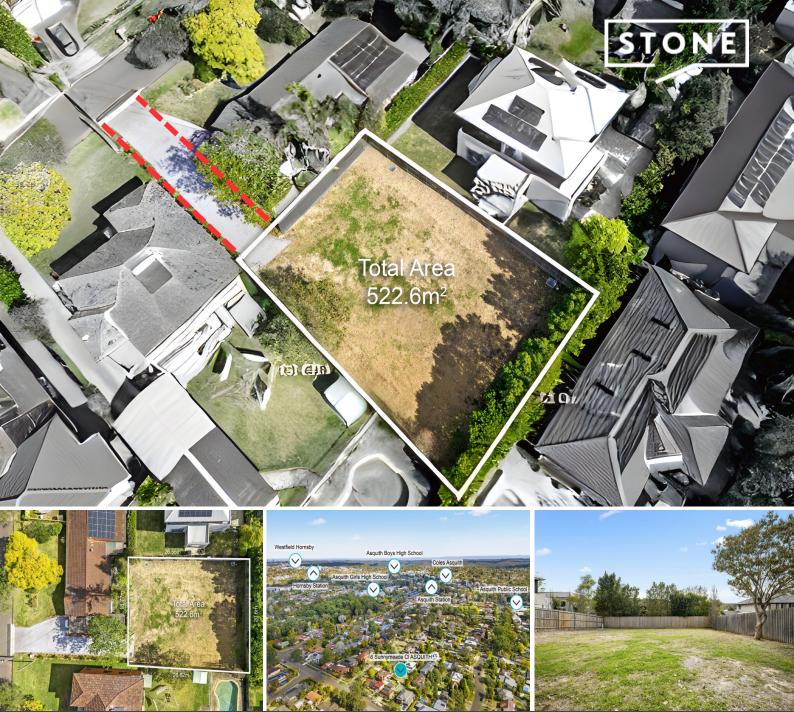

## Land Available!

This rare opportunity has just become available, offering your family the perfect chance to build your dream home on the only block of land in this prime location. Nestled in one of Asquith's most prestigious streets, this block is just moments away from Mills Park, Asquith Girls School, Asquith Train Station, and Hornsby Westfield.

**Location Benefits** 

- 950m to Asquith Train Station (approx 10 mins walk or 2 mins drive)
- 600m to Asquith Girls High School (approx 6 mins walk or 1 min drive)
- 220m to Mills Park Oval and Tennis Courts
- 5 min drive to Hornsby Westfield, cafes and restaurants
- Less than 10 min drive to Barker College
- 522.6sqm of land with access from Sunnymeade Close