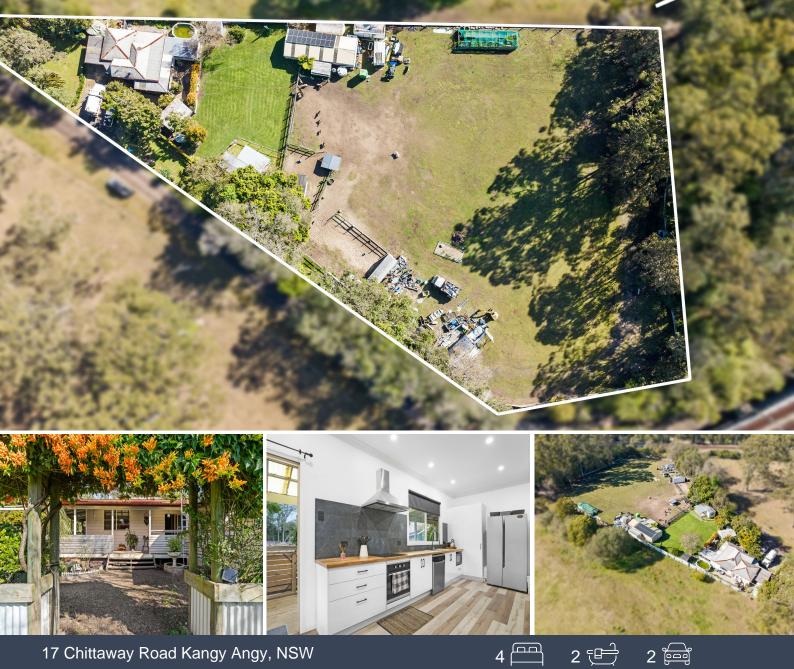

## Prime 2 Acre Estate with Endless Possibilities:

Price:

\$1,300,000 - \$1,400,000

Discover your dream property situated in a highly sought after location, offering the perfect blend of tranquility and convenience. This approximately 2-acre estate is ideally positioned near local amenities and transport options, providing a unique opportunity to create your own paradise.

As you step onto the premises, you'll be captivated by the vast expanse of cleared land. The possibilities are endless ? envision a beautiful garden, an expansive playground, or even agricultural ventures. This property is a blank canvas ready to transform your dreams into reality.

- •••
- •••

Rest assured, this property does not flood....

DISCLAIMER: This advertisement contains information provided by third parties. While all care is taken to ensure otherwise, Stone Real Estate Tumbi Umbi, Stone Real Estate Berkeley...