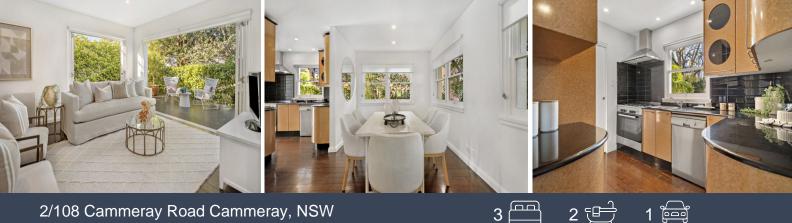

- Substantial combined living and dining area full of natural light
- Delightful NE facing wrap around decking perfect for entertaining
- Secluded partly covered courtyard garden
- Spacious king size master bedroom with built-in wardrobe and ensuite
- Two further bedrooms with built-in wardrobes
- Single lock up garage
- Granite benchtop art deco kitchen with gas stove, dishwasher
- Modern tiled bathroom with frameless glass shower and vanity

## 2/108 Cammeray Road Cammeray

The floor plan is not to scale; measurements are indicative and in metres. All features included in this 3D plan are for inspiration purposes only. This is not an exact replica of the property or the position of exterior elements. Plans should not be relied on. Interested parties should make and rely on their own enquiries.