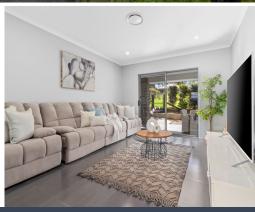

- Contemporary home set on a tranquil and serene 4,012 sqm
- Kitchen with 900mm electric cook top/oven, stone benches, island and dishwasher
- Effortless open living and dining with slow combustion fireplace, ducted air throughout and easy outdoor access
- Versatile media room or 5th bedroom, family room and home office
- Four bedrooms with built in robes ? the primary with bath to ensuite and walk in robe
- Relaxing and private alfresco entertaining area with BBQ and ceiling fans
- Double garage with home plus  $10.5x\ 5.9m$  shed with attached 3m carport