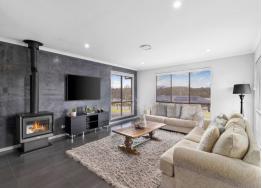

- Contemporary home set on a tranquil and serene 4,012 sqm
- Kitchen with 900mm electric cook top/oven, stone benches, island and dishwasher
- Effortless open living and dining with slow combustion fireplace, ducted air throughout and easy outdoor access
- Versatile media room or 5th bedroom, family room and home office
- Four bedrooms with built in robes ? the primary with bath to ensuite and walk in robe
- Relaxing and private alfresco entertaining area with BBQ and ceiling fans
- Double garage with home plus  $10.5x\ 5.9m$  shed with attached 3m carport