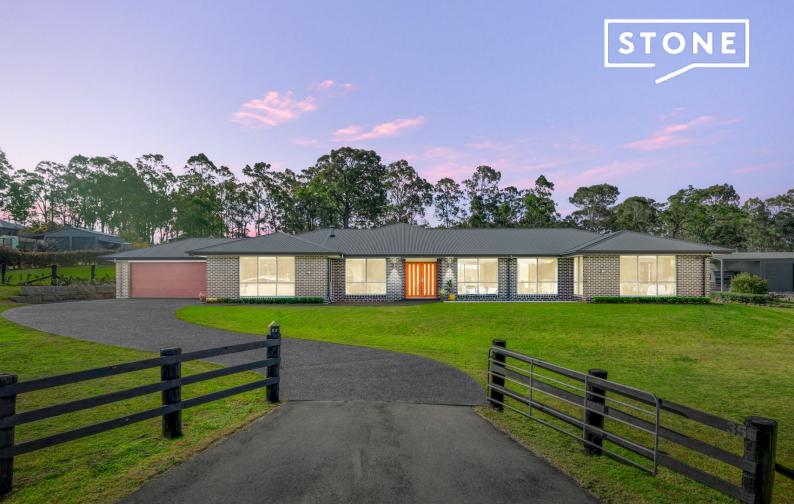

35 Elvin Circuit Millfield, NSW

4 🕮

1 (計)

6 <u>등</u>

## Breathtaking Big Sky Country

With sweeping green views from every angle, this modern day, dream "Coral Home" is nestled on a generous 4,012sqm block. Enjoy a beautifully built modern home complete with ducted air, 2.55m ceilings, 3 living areas and plenty of outdoor entertaining with swim spa. Boasting high end finishes throughout, this one owner, immaculate home will suit those looking for a luxurious tree change or a special place to raise the family. Located in the tightly held "Rosehill Estate" Millfield, within 2kms to Millfield Primary School and general store and just 12kms to Cessnock CBD.