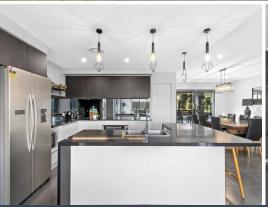

- Contemporary home set on a tranquil and serene 4,012 sqm
- Kitchen with 900mm electric cook top/oven, stone benches, island and dishwasher
- Effortless open living and dining with slow combustion fireplace, ducted air throughout and easy outdoor access
- Versatile media room or 5th bedroom, family room and home office
- Four bedrooms with built in robes ? the primary with bath to ensuite and walk in robe
- Relaxing and private alfresco entertaining area with BBQ and ceiling fans
- Double garage with home plus  $10.5x\ 5.9m$  shed with attached 3m carport