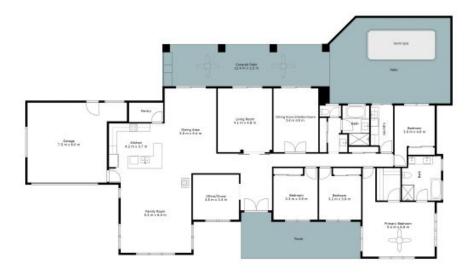

- Contemporary home set on a tranquil and serene 4,012 sqm
- Kitchen with 900mm electric cook top/oven, stone benches, island and dishwasher
- Effortless open living and dining with slow combustion fireplace, ducted air throughout and easy outdoor access
- Versatile media room or 5th bedroom, family room and home office
- Four bedrooms with built in robes ? the primary with bath to ensuite and walk in robe
- Relaxing and private alfresco entertaining area with BBQ and ceiling fans
- Double garage with home plus  $10.5x\ 5.9m$  shed with attached 3m carport

## 35 Elvin Circuit

Millfield

The site plan and floor plan are not to scale; measurements are indicative and in metres. Bushes and trees are placed for illustration purposes. Plans should not be relied on, interested parties should make and rely on their own enquiries. All other information provided has been collected from reliable sources but cannot be guaranteed for accuracy.