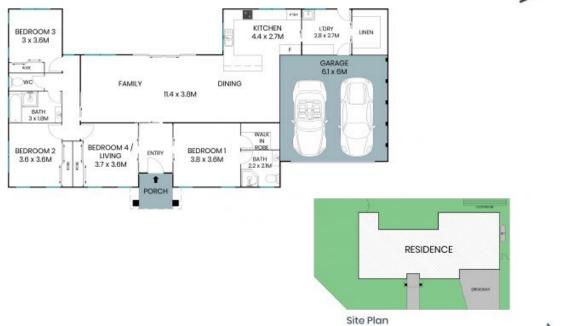

## 1 Arcadia Street Crace

The site plan and floor plan are not to scale; measurements are indicative and in metres. Bushes and trees are placed for illustration purposes. Plans should not be relied on. Interested parties should make and rely on their own enquiries. All other information provided has been collected from reliable sources but cannot be guaranteed for accuracy.

## 1 Arcadia Street

## Crace

The floor plan is not to scale; measurements are indicative and in metres. All features included in this 8D plan are for inspiration purposes only.

This is not an exact replica of the property or the position of exterior elements. Plans should not be relied on Interested parties should make and rely on their own enquiries.