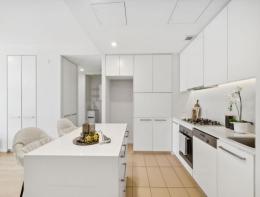

- 129 sqm contemporary apartment, extremely convenient location, walk-to-rail
- 2 spacious bedrooms with large BIRs, access to private balcony, master ensuite
- 2 fully-tiled bathrooms with stone vanities and neutral tones, main with bath
- Modern gas kitchen with island bench, breakfast bar and stone benchtops  $% \left( 1\right) =\left( 1\right) \left( 1\right)$
- Miele cooktop, oven and dishwasher, pantry and ample cupboard space  $\,$
- Effortless flow from open-plan living areas to generous entertaining balcony
- European laundry, timber floorboards, abundant storage throughout, sleek blinds  $\,$
- Secure car space, storage cage, lift access, security intercom, visitor parking