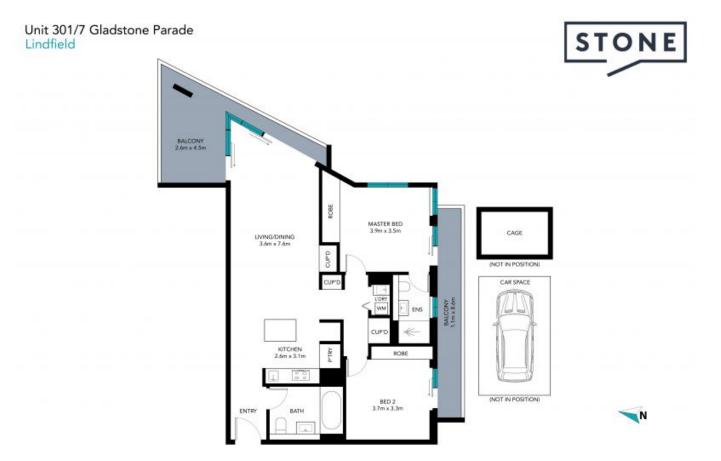

- 129 sqm contemporary apartment, extremely convenient location, walk-to-rail
- 2 spacious bedrooms with large BIRs, access to private balcony, master ensuite
- 2 fully-tiled bathrooms with stone vanities and neutral tones, main with bath
- Modern gas kitchen with island bench, breakfast bar and stone benchtops  $% \left( 1\right) =\left( 1\right) \left( 1\right)$
- Miele cooktop, oven and dishwasher, pantry and ample cupboard space  $\,$
- Effortless flow from open-plan living areas to generous entertaining balcony
- European laundry, timber floorboards, abundant storage throughout, sleek blinds  $\,$
- Secure car space, storage cage, lift access, security intercom, visitor parking