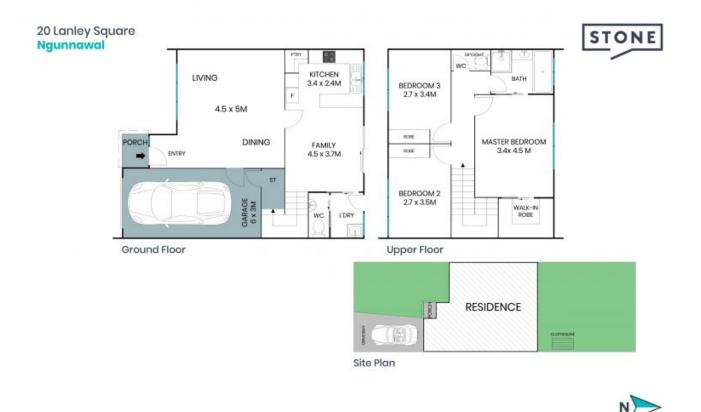

\$699,000+

3

Price:

Shaye Davies 0459 140 665

www.stonerealestate.com.au

The site plan and floor plan are not to scale; measurements are indicative and in metres. Bushes and trees are placed for illustration purposes. Plans should not be relied on. Interested parties should make and rely on their own enquiries. All other information provided has been collected from reliable sources but cannot be guaranteed for accuracy. 20 Lanley Square Ngunnawal

Ground Floor

Upper Floor

umpamn?

The floor plan is not to scale; measurements are indicative and in metres. All features included in this 3D plan are for inspiration purposes only. This is not an exact replica of the property or the position of exterior elements. Plans should not be relied on Interested parties should make and rely on their own enquiries.