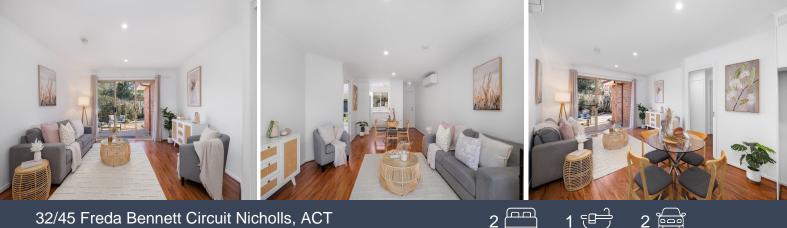

## Freshly updated and turnkey ready!

Step into this bright and charming home where comfort meets style in every detail. The heart of the home is the open-plan family and meals area, bathed in natural light and offering a seamless connection to the outdoors through sliding doors, perfect for both everyday living and special moments with loved ones.

The thoughtfully designed kitchen makes meal preparation a breeze and offers plenty of storage space, while the well-equipped laundry adds to the home's practicality. The split system heating and cooling guarantees year-round comfort.

The two generously sized bedrooms, each with built-in robes, provide a sense of peace and retreat, while the well-appointed bathroom invites you to unwind and relax with its full-sized tub and separate toilet.