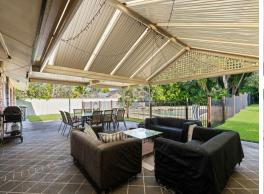

The home's charming design and welcoming feel immediately captivate your heart. Sunlight dances through large windows, illuminating the spacious interiors. Each room whispers elegance and warmth, from the cosy living areas adorned with cathedral style ceilings, to the perfectly placed kitchen equipped with gas cooking where culinary dreams come to life.