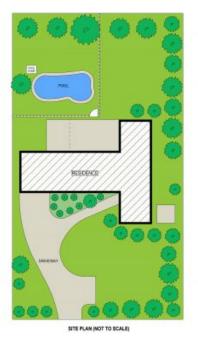

## 35 Hanlan Street NARARA

LAND SIZE: 1864sqm INTERNAL: 201sqm EXTERNAL: 138sqm

PLEASE NOTE: These Floorplan + Site Plans have been generated for marketing purposes and are to be used as a guide only. While all care is taken, no guarantee can be given in respect of accuracy, sizes and dimensions are approximate, actual may vary.