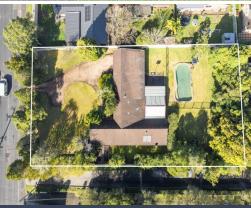

## 35 Hanlan Street NARARA

LAND SIZE: 1864sqm INTERNAL: 201sqm EXTERNAL: 138sqm

PLEASE NOTE: These Floorplan + Site Plans have been generated for marketing purposes and are to be used as a guide only. While all care is taken, no guarantee can be given in respect of accuracy, sizes and dimensions are approximate, actual may vary.