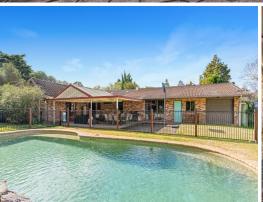

The home's charming design and welcoming feel immediately captivate your heart. Sunlight dances through large windows, illuminating the spacious interiors. Each room whispers elegance and warmth, from the cosy living areas adorned with cathedral style ceilings, to the perfectly placed kitchen equipped with gas cooking where culinary dreams come to life.