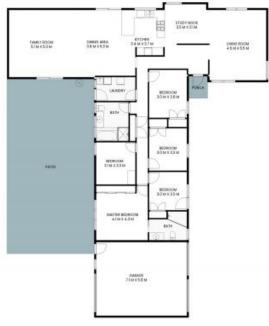

## 35 Hanlan Street NARARA

LAND SIZE: 1864sqm INTERNAL: 201sqm EXTERNAL: 138sqm

PLEASE NOTE: These Floorplan + Site Plans have been generated for marketing purposes and are to be used as a guide only. While all care is taken, no guarantee can be given in respect of accuracy, sizes and dimensions are approximate, actual may vary.