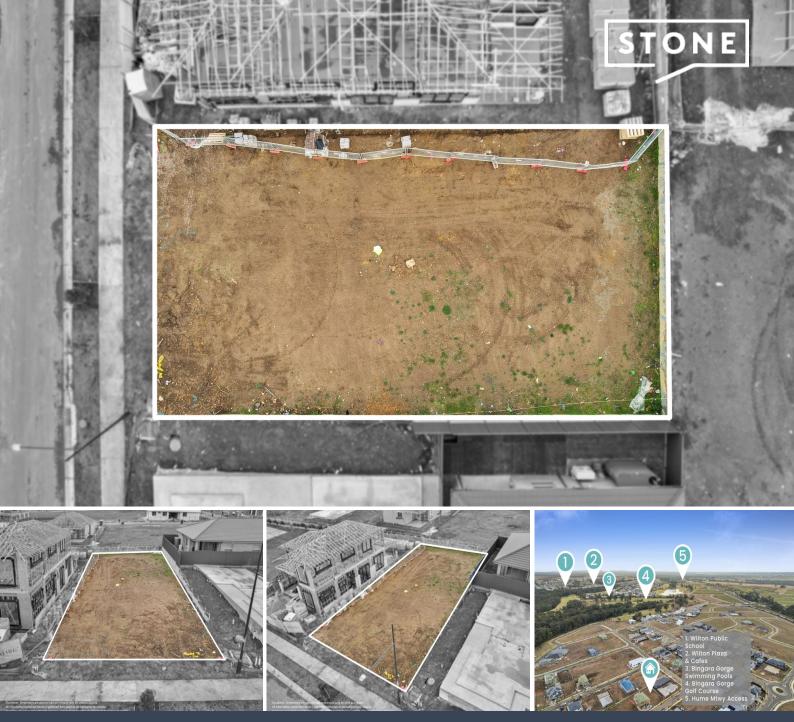

## Your dream land awaits

Unlock the door to your dream home with this fantastic parcel of land in the highly sought-after Bingara Gorge Estate. Nestled in the vibrant and family-friendly community of Wilton, this 450 sqm block is the perfect canvas for your future home.

Prime Location situated in the popular Bingara Gorge Estate, enjoy the benefits of a well-planned community with access to parks, walking trails, and modern amenities.

Generous block size with 450 sqm at your disposal, you have ample space to design and build a home that meets all your needs and desires.