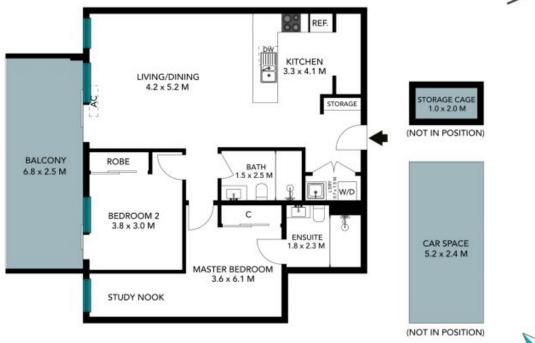

## A610/40-50 Arncliffe Street Wolli Creek NSW 2205 Waterloo

The floor plan is not to scale; measurements are indicative and in metres. All features included in this 3D plan are for inspiration purposes only. This is not an exact replica of the property or the position of exterior elements. Plans should not be relied on. Interested parties should make and rely on their own enquiries.

Spacious open plan living and dining Large Northwest Facing Balcony Modern Kitchen with Smeg appliances Comfy Bathroom with built-in robes and ensuite Located on the 6th floor with some district views Internal laundry and dryer Security Intercom, Air-conditioning Security car space Inspect: