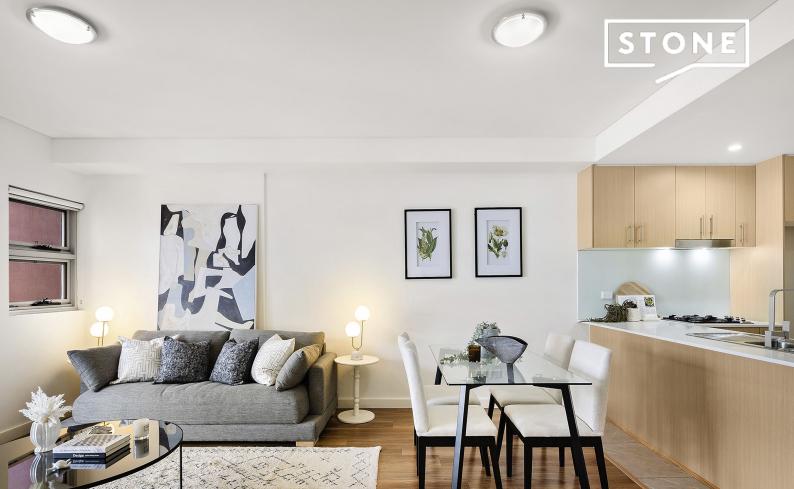

## Modern Large & North-West Facing Two Bedroom Apartment!

Centrally positioned in Wolli Creek, this modern open-plan 2-bedroom apartment offers the ultimate in convenient living. A large, bright, and sunny balcony provides a relaxing area to soak in the district views. Wolli Creek Village, Woolworths, and Wolli Creek Train station are just 6 minutes' walk away. This apartment is an excellent opportunity for a growing family or investor.

Spacious open plan living and dining Large Northwest Facing Balcony Modern Kitchen with Smeg appliances Comfy Bathroom with built-in robes and ensuite Located on the 6th floor with some district views Internal laundry and dryer Security Intercom, Air-conditioning Security car space Inspect: