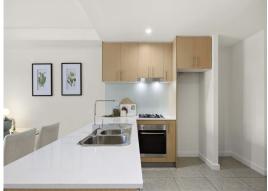

Spacious open plan living and dining Large Northwest Facing Balcony Modern Kitchen with Smeg appliances Comfy Bathroom with built-in robes and ensuite Located on the 6th floor with some district views Internal laundry and dryer Security Intercom, Air-conditioning Security car space Inspect: