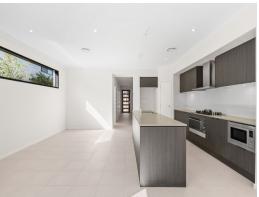

- Large open plan lounge/dining with seamless indoor-outdoor flow.
- Large bedrooms with wardrobes
- Premium kitchen with stone island benchtop and gas cooktop.
- Ducted air conditioning throughout.
- Internal access to automatic single lock-up garage plus off-street parking.