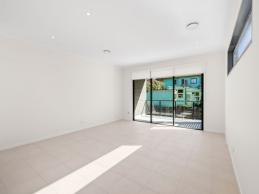

- Large open plan lounge/dining with seamless indoor-outdoor flow.
- Large bedrooms with wardrobes
- Premium kitchen with stone island benchtop and gas cooktop.
- Ducted air conditioning throughout.
- Internal access to automatic single lock-up garage plus off-street parking.