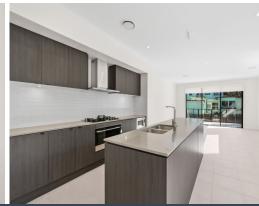

- Large open plan lounge/dining with seamless indoor-outdoor flow.
- Large bedrooms with wardrobes
- Premium kitchen with stone island benchtop and gas cooktop.
- Ducted air conditioning throughout.
- Internal access to automatic single lock-up garage plus off-street parking.