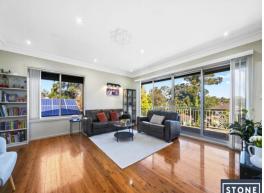

## Key Features:

- Generous Land Size: Approx. 1,105sqm block
- Desirable Orientation: North-east facing yard
- Spacious Living Areas: Double-sized lounge room
- Functional Kitchen: Open kitchen with eat-in dining area
- Ample Storage: Built-in wardrobes in all bedrooms
- Sunroom Retreat: Large, fully enclosed entertainment sunroom
- Convenience: Three toilets, main bathroom with spa
- Easy Access: Internal access to a double lock-up garage