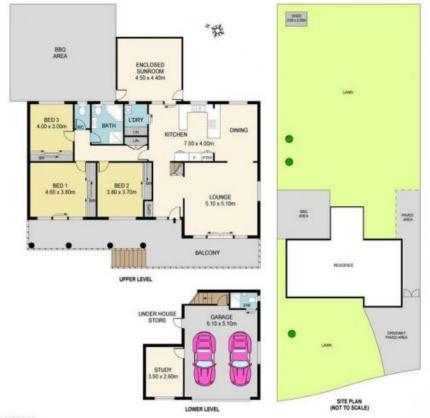

## Spacious Family Oasis on 1,105sqm in Prime Carlingford Location

Discover the perfect blend of comfort and convenience in this delightful 3 bedroom + study, 2.5-bathroom brick home, ideal for growing families. Situated on the high side of the street, this property offers a serene lifestyle with its generous sunroom and expansive backyard.

## Key Features:

- Generous Land Size: Approx. 1,105sqm block
- Desirable Orientation: North-east facing yard
- Spacious Living Areas: Double-sized lounge room
- Functional Kitchen: Open kitchen with eat-in dining area
- Ample Storage: Built-in wardrobes in all bedrooms
- Sunroom Retreat: Large, fully enclosed entertainment sunroom
- Convenience: Three toilets, main bathroom with spa
- Easy Access: Internal access to a double lock-up garage