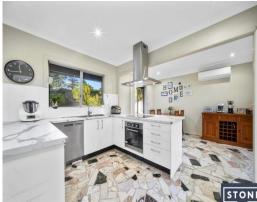

## Key Features:

- Generous Land Size: Approx. 1,105sqm block
- Desirable Orientation: North-east facing yard
- Spacious Living Areas: Double-sized lounge room
- Functional Kitchen: Open kitchen with eat-in dining area
- Ample Storage: Built-in wardrobes in all bedrooms
- Sunroom Retreat: Large, fully enclosed entertainment sunroom
- Convenience: Three toilets, main bathroom with spa
- Easy Access: Internal access to a double lock-up garage