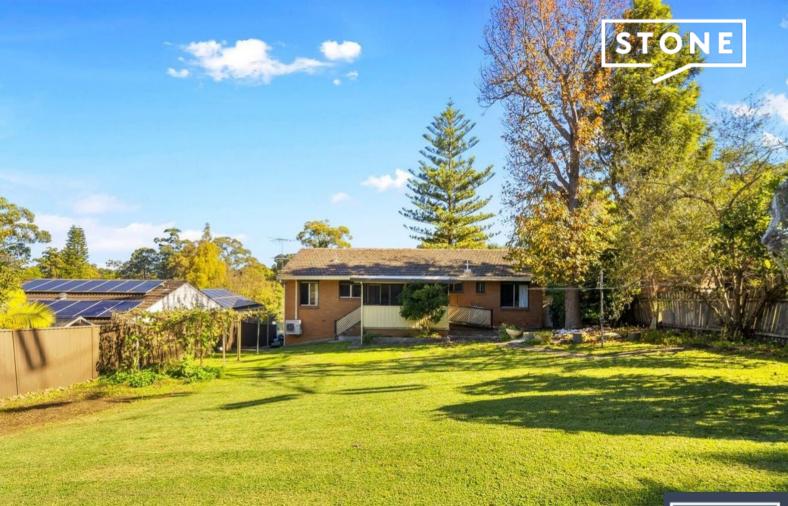

## Spacious Family Oasis on 1,105sqm in Prime Carlingford Location

Discover the perfect blend of comfort and convenience in this delightful 3 bedroom + study, 2.5-bathroom brick home, ideal for growing families. Situated on the high side of the street, this property offers a serene lifestyle with its generous sunroom and expansive backyard.

## Key Features:

- Generous Land Size: Approx. 1,105sqm block
- Desirable Orientation: North-east facing yard
- Spacious Living Areas: Double-sized lounge room
- Functional Kitchen: Open kitchen with eat-in dining area
- Ample Storage: Built-in wardrobes in all bedrooms
- Sunroom Retreat: Large, fully enclosed entertainment sunroom
- Convenience: Three toilets, main bathroom with spa
- Easy Access: Internal access to a double lock-up garage