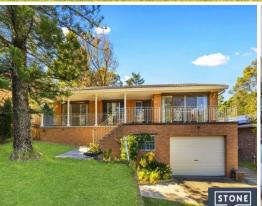

## Spacious Family Oasis on 1,105sqm in Prime Carlingford Location

Discover the perfect blend of comfort and convenience in this delightful 3 bedroom + study, 2.5-bathroom brick home, ideal for growing families. Situated on the high side of the street, this property offers a serene lifestyle with its generous sunroom and expansive backyard.

## Key Features:

- Generous Land Size: Approx. 1,105sqm block
- Desirable Orientation: North-east facing yard
- Spacious Living Areas: Double-sized lounge room
- Functional Kitchen: Open kitchen with eat-in dining area
- Ample Storage: Built-in wardrobes in all bedrooms
- Sunroom Retreat: Large, fully enclosed entertainment sunroom
- Convenience: Three toilets, main bathroom with spa
- Easy Access: Internal access to a double lock-up garage