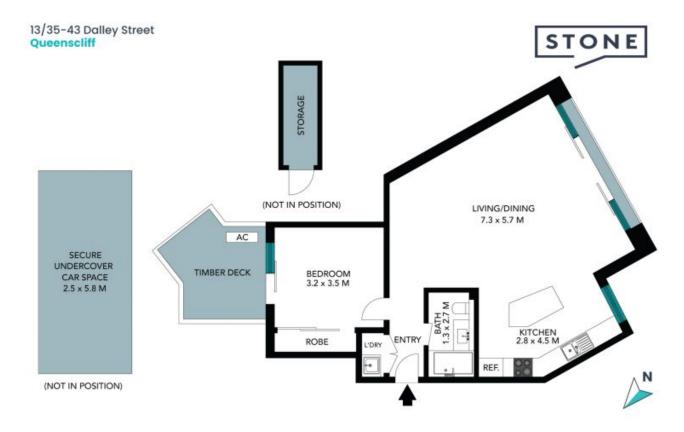

## Spacious luxury living

•••

- Spacious open plan living and kitchen area
- Northly facing timber terrace off bedroom
- Renovated kitchen with eat-in island bench
- Stainless steel appliances including dishwasher and gas stove
- Modern chic bathroom and European-style laundry
- Bedroom has built-in wardrobe, ceiling fan and reserve cycle air conditioning
- Lift access to secure under-building parking and storage room
- Short stroll to Freshwater village IGA supermarket and eateries

The floor plan is not to scale; measurements are indicative and in metres. All features included in this 3D plan are for inspiration purposes only.

This is not an exact replica of the property or the position of exterior elements. Plans should not be relied on. Interested parties should make and rely on their own enquiries.