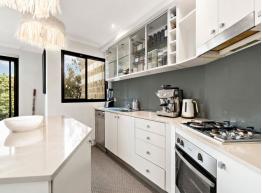

## Spacious luxury living

•••

- Spacious open plan living and kitchen area
- Northly facing timber terrace off bedroom
- Renovated kitchen with eat-in island bench
- Stainless steel appliances including dishwasher and gas stove
- Modern chic bathroom and European-style laundry
- Bedroom has built-in wardrobe, ceiling fan and reserve cycle air conditioning
- Lift access to secure under-building parking and storage room
- Short stroll to Freshwater village IGA supermarket and eateries