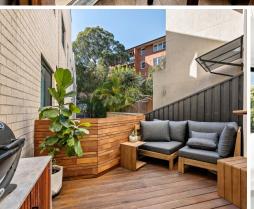

## Spacious luxury living

•••

- Spacious open plan living and kitchen area
- Northly facing timber terrace off bedroom
- Renovated kitchen with eat-in island bench
- Stainless steel appliances including dishwasher and gas stove
- Modern chic bathroom and European-style laundry
- Bedroom has built-in wardrobe, ceiling fan and reserve cycle air conditioning
- Lift access to secure under-building parking and storage room
- Short stroll to Freshwater village IGA supermarket and eateries