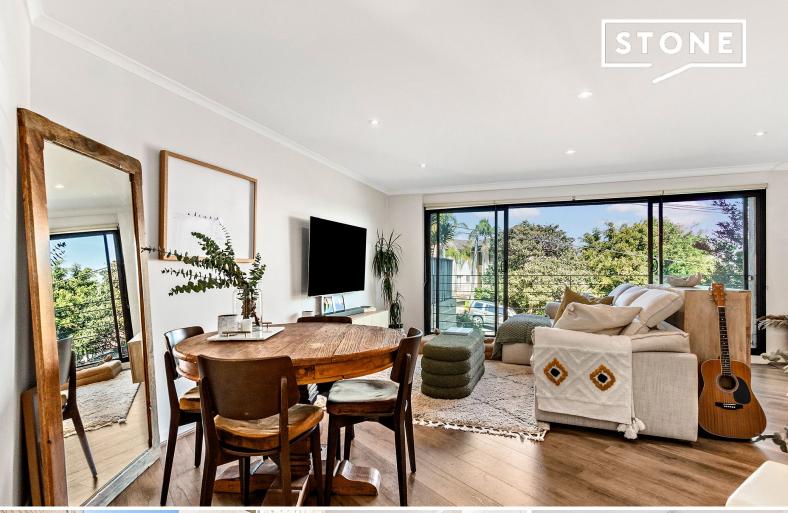

## Spacious luxury living

•••

- Spacious open plan living and kitchen area
- Northly facing timber terrace off bedroom
- Renovated kitchen with eat-in island bench
- Stainless steel appliances including dishwasher and gas stove
- Modern chic bathroom and European-style laundry
- Bedroom has built-in wardrobe, ceiling fan and reserve cycle air conditioning
- Lift access to secure under-building parking and storage room
- Short stroll to Freshwater village IGA supermarket and eateries