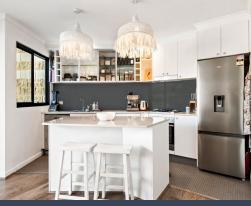

## Spacious luxury living

•••

- Spacious open plan living and kitchen area
- Northly facing timber terrace off bedroom
- Renovated kitchen with eat-in island bench
- Stainless steel appliances including dishwasher and gas stove
- Modern chic bathroom and European-style laundry
- Bedroom has built-in wardrobe, ceiling fan and reserve cycle air conditioning
- Lift access to secure under-building parking and storage room
- Short stroll to Freshwater village IGA supermarket and eateries