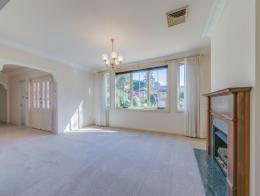

- Multiple living rooms, carpeted lounge and dining with gas fireplace
- Granite kitchen, huge walk in pantry, dishwasher and breakfast bar
- Tiled open plan family room and casual dining area with reserve outlook
- Over-sized master, walk in robe and ensuite with spa bath and shower
- Four additional bedrooms all with plenty of light, carpet and built in robes
- Sleek three way full main bathroom with separate bath and shower
- Downstairs presents rumpus, man-cave or home office, additional WC
- Peaceful balcony, covered outdoor entertaining and easy care gardens