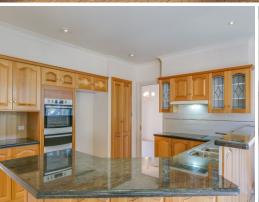

- Multiple living rooms, carpeted lounge and dining with gas fireplace
- Granite kitchen, huge walk in pantry, dishwasher and breakfast bar
- Tiled open plan family room and casual dining area with reserve outlook
- Over-sized master, walk in robe and ensuite with spa bath and shower
- Four additional bedrooms all with plenty of light, carpet and built in robes
- Sleek three way full main bathroom with separate bath and shower
- Downstairs presents rumpus, man-cave or home office, additional WC
- Peaceful balcony, covered outdoor entertaining and easy care gardens