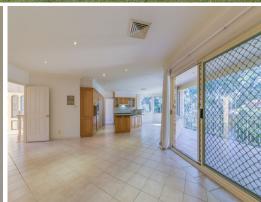

- Multiple living rooms, carpeted lounge and dining with gas fireplace
- Granite kitchen, huge walk in pantry, dishwasher and breakfast bar
- Tiled open plan family room and casual dining area with reserve outlook
- Over-sized master, walk in robe and ensuite with spa bath and shower
- Four additional bedrooms all with plenty of light, carpet and built in robes
- Sleek three way full main bathroom with separate bath and shower
- Downstairs presents rumpus, man-cave or home office, additional WC
- Peaceful balcony, covered outdoor entertaining and easy care gardens