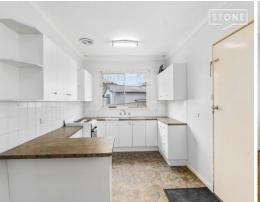

...

- Three-bedroom quaint weatherboard cottage
- Nestled in a desirable well-kept cul-de-sac
- Thee comfortable bedrooms, two with BIR and master with air conditioning
- Generous and tidy kitchen
- Original floorboards throughout