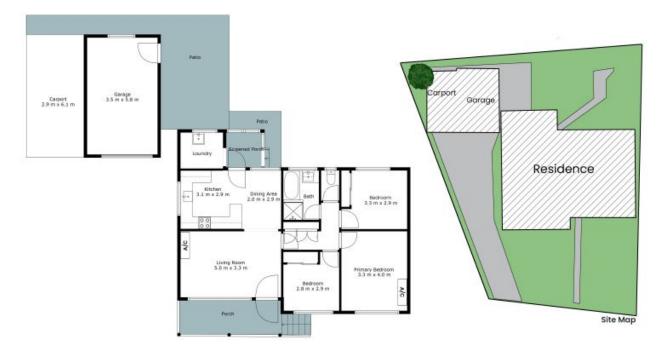

## 12 Blair Crescent Kurri Kurri

The site plan and floor plan are not to scale; measurements are indicative and in metres. Bushes and trees are placed for illustration purposes. Plans should not be relied on, interested parties should make and rely on their own enquiries. All other information provided has been collected from reliable sources but cannot be guaranteed for accuracy.