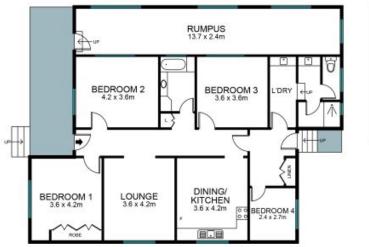

## **Charming Retreat with Modern Comforts!**

Discover the perfect blend of tranquillity and convenience with this delightful 3-bedroom, 2-bathroom home, now available for the first time ever on the market! Situated on a spacious 1-acre block, this property offers ample room to move and grow.

Step inside to find a welcoming atmosphere with a large, spacious kitchen that will delight any home chef, complete with ample counter space. The home also features an inviting sunroom, perfect for relaxation and soaking in the beautiful surroundings. The front north-facing verandah provides a wonderful spot for morning coffee or evening relaxation.

Features of this home include:

- 4 bedrooms plus sunroom
- 2 bathrooms
- 2 bay lock up garage plus additional single lock-up garage
- Spacious kitchen
- Town water and septic system

**Price:** \$885,000

## 392 Crescent Head Road East Kempsey

The site plan and floor plan are not to scale; measurement are indicative in meters. Bushes and trees are placed for illustration purposes. Plans should not be relied on. Interested parties should make and rely on thier own inquiries. All other information provided has been collected from reliable sources but cannot be guaranted for accuracy.