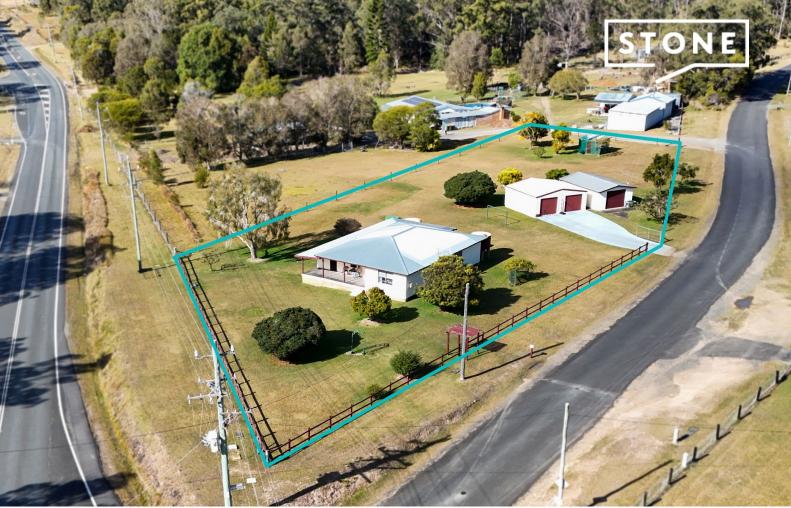

392 Crescent Head Road South Kempsey, NSW

4 🕮

2 5号

## **Charming Retreat with Modern Comforts!**

Discover the perfect blend of tranquillity and convenience with this delightful 3-bedroom, 2-bathroom home, now available for the first time ever on the market! Situated on a spacious 1-acre block, this property offers ample room to move and grow.

Features of this home include:

- 4 bedrooms plus sunroom
- 2 bathrooms
- 2 bay lock up garage plus additional single lock-up garage
- Spacious kitchen
- Town water and septic system

**Price:** \$885,000

## 392 Crescent Head Road East Kempsey

The site plan and floor plan are not to scale; measurement are indicative in meters. Bushes and trees are placed for illustration purposes. Plans should not be relied on. Interested parties should make and rely on thier own inquiries. All other information provided has been collected from reliable sources but cannot be guaranted for accuracy.