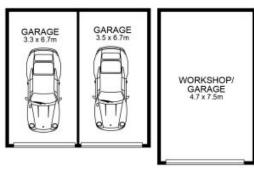

Features of this home include:

- 4 bedrooms plus sunroom
- 2 bathrooms
- 2 bay lock up garage plus additional single lock-up garage
- Spacious kitchen
- Town water and septic system

**Price:** \$885,000

## 392 Crescent Head Road East Kempsey

The site plan and floor plan are not to scale; measurement are indicative in meters. Bushes and trees are placed for illustration purposes. Plans should not be relied on. Interested parties should make and rely on thier own inquiries. All other information provided has been collected from reliable sources but cannot be guaranted for accuracy.