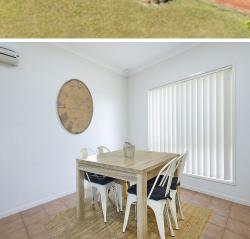

- Spacious unit, larger than a 1 bedroom townhouse
- Large dining and lounge area
- Ceiling fans and built-in robes
- Air conditioning with cooling and heating
- Beautiful, polished timber floorboards
- Fantastic, tiled floors throughout making the property easy to maintain
- Large family room
- Beautiful kitchen with large bench space