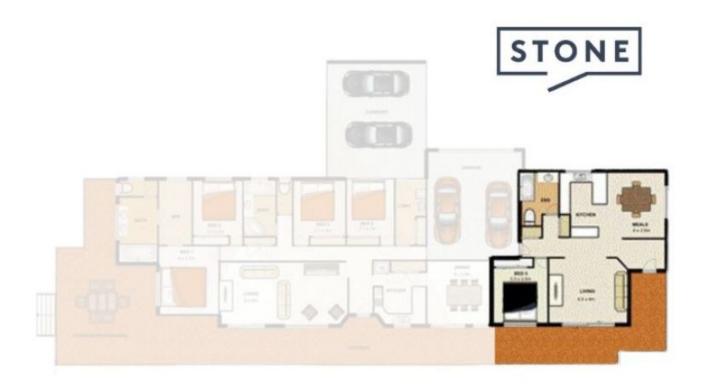

- Spacious unit, larger than a 1 bedroom townhouse
- Large dining and lounge area
- Ceiling fans and built-in robes
- Air conditioning with cooling and heating
- Beautiful, polished timber floorboards
- Fantastic, tiled floors throughout making the property easy to maintain
- Large family room
- Beautiful kitchen with large bench space

ഫ

Available Date: 08/11/2024

\$430 pw

1

Price:

Jamanda McCombes 0427 576 495

1 bedroom Granny Flat 2/3 Ronald Street, Shailer Park