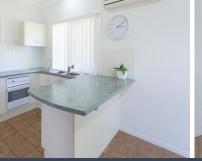

- Spacious unit, larger than a 1 bedroom townhouse
- Large dining and lounge area
- Ceiling fans and built-in robes
- Air conditioning with cooling and heating
- Beautiful, polished timber floorboards
- Fantastic, tiled floors throughout making the property easy to maintain
- Large family room
- Beautiful kitchen with large bench space