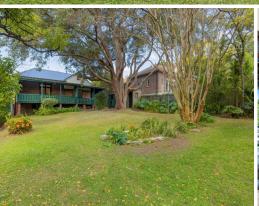

## A wealth of character-filled opportunity in a blue-ribbon avenue

- Held and nurtured by the same family for 54 years
- Premier avenue location in Roseville's select east side, 800m to rail
- Double brick, versatile floorplan, fenced and gated rear garden
- Set across a single level layout with deep-set verandahs front and rear
- Arched entry hall, soaring ceilings, timber floors, grand proportions
- Recessed doors create wonderful versatility, original fireplaces add elegance
- Traditional lounge opening to the front verandah, leadlight windows
- Spacious TV lounge perfect for family life opens to the rear verandah