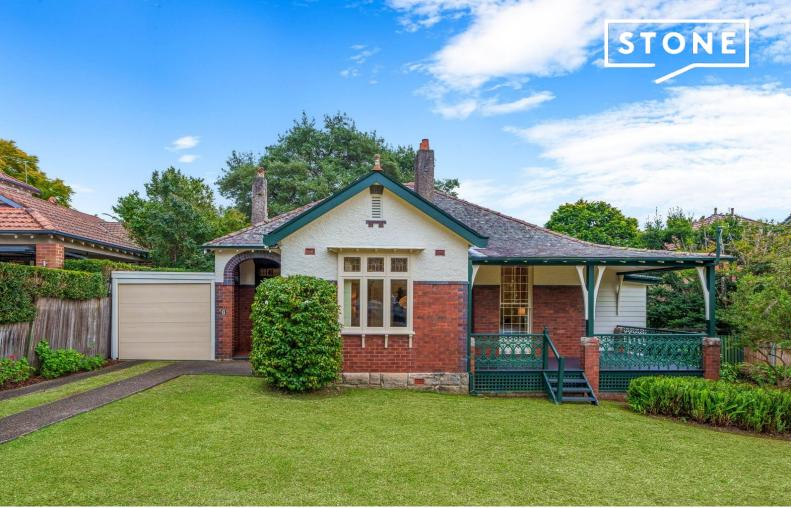

6 Dudley Avenue Roseville, NSW

## A wealth of character-filled opportunity in a blue-ribbon avenue

- Held and nurtured by the same family for 54 years
- Premier avenue location in Roseville's select east side, 800m to rail
- Double brick, versatile floorplan, fenced and gated rear garden
- Set across a single level layout with deep-set verandahs front and rear
- Arched entry hall, soaring ceilings, timber floors, grand proportions
- Recessed doors create wonderful versatility, original fireplaces add elegance
- Traditional lounge opening to the front verandah, leadlight windows
- Spacious TV lounge perfect for family life opens to the rear verandah