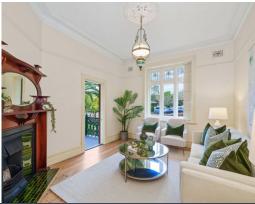

## A wealth of character-filled opportunity in a blue-ribbon avenue

- Held and nurtured by the same family for 54 years
- Premier avenue location in Roseville's select east side, 800m to rail
- Double brick, versatile floorplan, fenced and gated rear garden
- Set across a single level layout with deep-set verandahs front and rear
- Arched entry hall, soaring ceilings, timber floors, grand proportions
- Recessed doors create wonderful versatility, original fireplaces add elegance
- Traditional lounge opening to the front verandah, leadlight windows
- Spacious TV lounge perfect for family life opens to the rear verandah