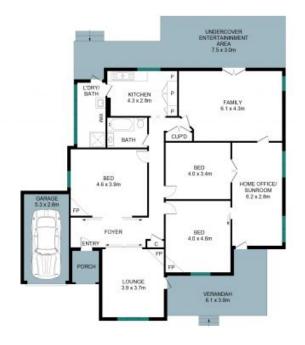

## A wealth of character-filled opportunity in a blue-ribbon avenue

- Held and nurtured by the same family for 54 years
- Premier avenue location in Roseville's select east side, 800m to rail
- Double brick, versatile floorplan, fenced and gated rear garden
- Set across a single level layout with deep-set verandahs front and rear
- Arched entry hall, soaring ceilings, timber floors, grand proportions
- Recessed doors create wonderful versatility, original fireplaces add elegance
- Traditional lounge opening to the front verandah, leadlight windows
- Spacious TV lounge perfect for family life opens to the rear verandah

## 6 Dudley Avenue Roseville

The site plan and floor plan are not to scale; measurements are indicative and in metres. Bushes and trees are placed for illustration purposes. Plans should not be relied on. Interested parties should make and rely on their own enquiries. All other information provided has been collected from reliable sources but cannot be guaranteed for accuracy.