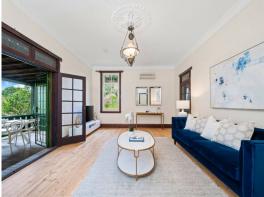

## A wealth of character-filled opportunity in a blue-ribbon avenue

- Held and nurtured by the same family for 54 years
- Premier avenue location in Roseville's select east side, 800m to rail
- Double brick, versatile floorplan, fenced and gated rear garden
- Set across a single level layout with deep-set verandahs front and rear
- Arched entry hall, soaring ceilings, timber floors, grand proportions
- Recessed doors create wonderful versatility, original fireplaces add elegance
- Traditional lounge opening to the front verandah, leadlight windows
- Spacious TV lounge perfect for family life opens to the rear verandah