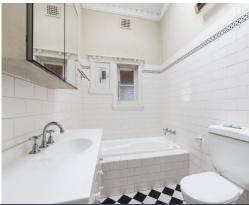

## Features include:

- Expansive open-plan design seamlessly integrating kitchen and family room, creating a versatile and interconnected space idea for both relaxation and entertaining
- Separate formal lounge with decorative fireplace opening into formal dining
- Gourmet kitchen boasting gas cooktop and ample storage
- Downstairs rumpus with additional bathroom/laundry
- Four well-appointed, light-filled bedrooms one with built in wardrobes
- Main bathroom with separate bath and shower
- Covered outdoor entertaining deck
- Sparkling in-ground swimming pool