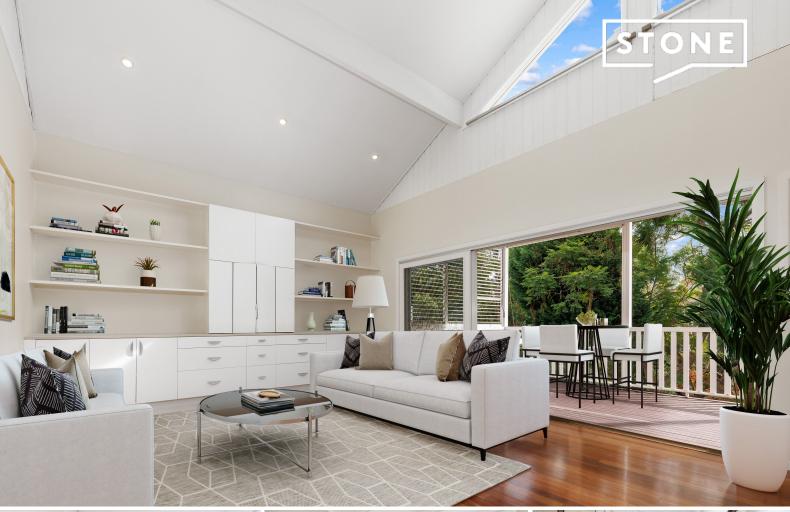

## Four bedroom house in tree lined street

Nestled in the tranquil and highly sought-after suburb of Roseville, this exceptional residence offers a remarkable blend of elegance, sophistication, and contemporary comfort. Captivated by its stunning street presence with manicured gardens and a timeless facade exuding an aura of grandeur.

## Features include:

- Expansive open-plan design seamlessly integrating kitchen and family room, creating a versatile and interconnected space idea for both relaxation and entertaining
- Separate formal lounge with decorative fireplace opening into formal dining
- Gourmet kitchen boasting gas cooktop and ample storage
- Downstairs rumpus with additional bathroom/laundry
- Four well-appointed, light-filled bedrooms one with built in wardrobes
- Main bathroom with separate bath and shower
- Covered outdoor entertaining deck
- Sparkling in-ground swimming pool