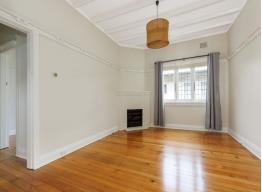

## Features include:

- Expansive open-plan design seamlessly integrating kitchen and family room, creating a versatile and interconnected space idea for both relaxation and entertaining
- Separate formal lounge with decorative fireplace opening into formal dining
- Gourmet kitchen boasting gas cooktop and ample storage
- Downstairs rumpus with additional bathroom/laundry
- Four well-appointed, light-filled bedrooms one with built in wardrobes
- Main bathroom with separate bath and shower
- Covered outdoor entertaining deck
- Sparkling in-ground swimming pool