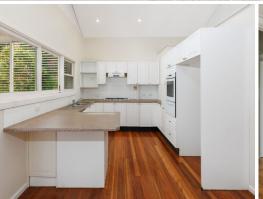

## Features include:

- Expansive open-plan design seamlessly integrating kitchen and family room, creating a versatile and interconnected space idea for both relaxation and entertaining
- Separate formal lounge with decorative fireplace opening into formal dining
- Gourmet kitchen boasting gas cooktop and ample storage
- Downstairs rumpus with additional bathroom/laundry
- Four well-appointed, light-filled bedrooms one with built in wardrobes
- Main bathroom with separate bath and shower
- Covered outdoor entertaining deck
- Sparkling in-ground swimming pool