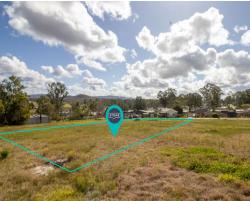

## **Ellalong Meadows**

Stone Real Estate proudly presents Lot 2 in this exciting new land release in one of the prettiest locations in the villages. Boasting an elevated and sunny position you can take the pick of 5 large lots ranging in size from 1553sqm? 2,542 sqm in the highly sort after suburb of Ellalong. Each block features wide 25 metre frontages giving plenty of build options along with kerb and guttering and valley views.

Located within 1km of Ellalong Primary School, park and the famous Lings Caf? with a short 12kms to Cessnock Shopping and Business district.

Lot 2 features;

- 1,553sqm block with a gentle slope to the street
- 25.42 frontage and 61.1 metre depth with North facing position.
- No bushfire or flood area
- Quiet street
- School bus past front door
- Kerb and gutter, sewe...