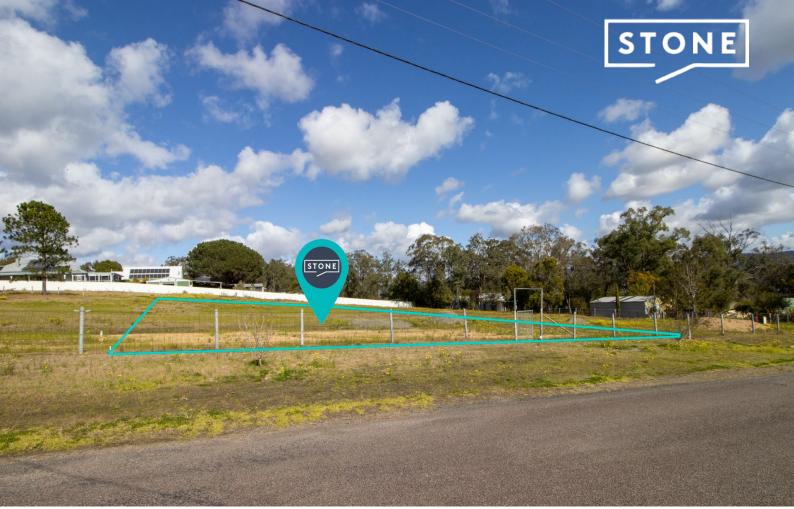

## **Ellalong Meadows**

Stone Real Estate proudly presents Lot 2 in this exciting new land release in one of the prettiest locations in the villages. Boasting an elevated and sunny position you can take the pick of 5 large lots ranging in size from 1553sqm? 2,542 sqm in the highly sort after suburb of Ellalong. Each block features wide 25 metre frontages giving plenty of build options along with kerb and guttering and valley views.

Located within 1km of Ellalong Primary School, park and the famous Lings Caf? with a short 12kms to Cessnock Shopping and Business district.

Lot 2 features;

- 1,553sqm block with a gentle slope to the street
- 25.42 frontage and 61.1 metre depth with North facing position.
- No bushfire or flood area
- Quiet street
- School bus past front door
- Kerb and gutter, sewe...