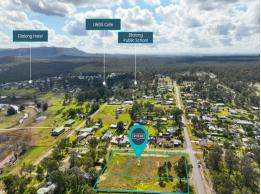

Located within 1km of Ellalong Primary School, park and the famous Lings Caf? with a short 12kms to Cessnock Shopping and Business district.

Lot 2 features;

- 1,553sqm block with a gentle slope to the street
- 25.42 frontage and 61.1 metre depth with North facing position.
- No bushfire or flood area
- Quiet street
- School bus past front door
- Kerb and gutter, sewe...