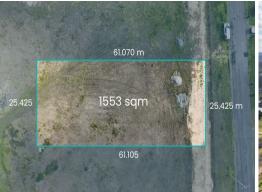

Located within 1km of Ellalong Primary School, park and the famous Lings Caf? with a short 12kms to Cessnock Shopping and Business district.

Lot 2 features;

- 1,553sqm block with a gentle slope to the street
- 25.42 frontage and 61.1 metre depth with North facing position.
- No bushfire or flood area
- Quiet street
- School bus past front door
- Kerb and gutter, sewe...