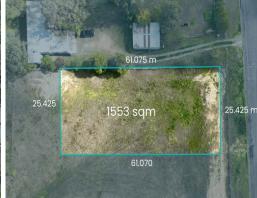

Located within 1km of Ellalong Primary School, park and the famous Lings Caf? with a short 12kms to Cessnock Shopping and Business district.

Lot 1 features;

- 1,553 sqm block with a gentle slope to the street
- 25.42 metre frontage and 61.07 metre depth with North facing position.
- No bushfire or flood area
- Quiet street
- School bus past front door
- Kerb and gutter, sewe...