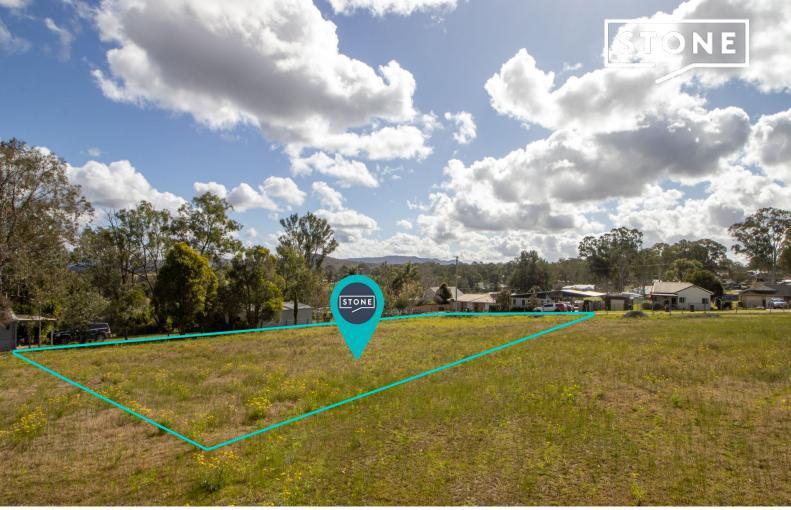

## **Ellalong Meadows**

Stone Real Estate proudly presents Lot 1 in this exciting new land release in one of the prettiest locations in the villages. Boasting an elevated and sunny position you can take the pick of 5 large lots ranging in size from 1553sqm? 2,542 sqm in the highly sort after suburb of Ellalong. Each block features wide 25 metre frontages giving plenty of build options along with kerb and guttering and valley views.

Located within 1km of Ellalong Primary School, park and the famous Lings Caf? with a short 12kms to Cessnock Shopping and Business district.

Lot 1 features;

- 1,553 sqm block with a gentle slope to the street
- 25.42 metre frontage and 61.07 metre depth with North facing position.
- No bushfire or flood area
- Quiet street
- School bus past front door
- Kerb and gutter, sewe...