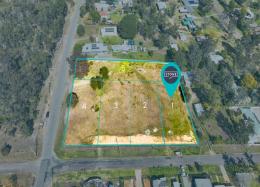

## **Ellalong Meadows**

Stone Real Estate proudly presents Lot 1 in this exciting new land release in one of the prettiest locations in the villages. Boasting an elevated and sunny position you can take the pick of 5 large lots ranging in size from 1553sqm? 2,542 sqm in the highly sort after suburb of Ellalong. Each block features wide 25 metre frontages giving plenty of build options along with kerb and guttering and valley views.

Located within 1km of Ellalong Primary School, park and the famous Lings Caf? with a short 12kms to Cessnock Shopping and Business district.

Lot 1 features;

- 1,553 sqm block with a gentle slope to the street
- 25.42 metre frontage and 61.07 metre depth with North facing position.
- No bushfire or flood area
- Quiet street
- School bus past front door
- Kerb and gutter, sewe...