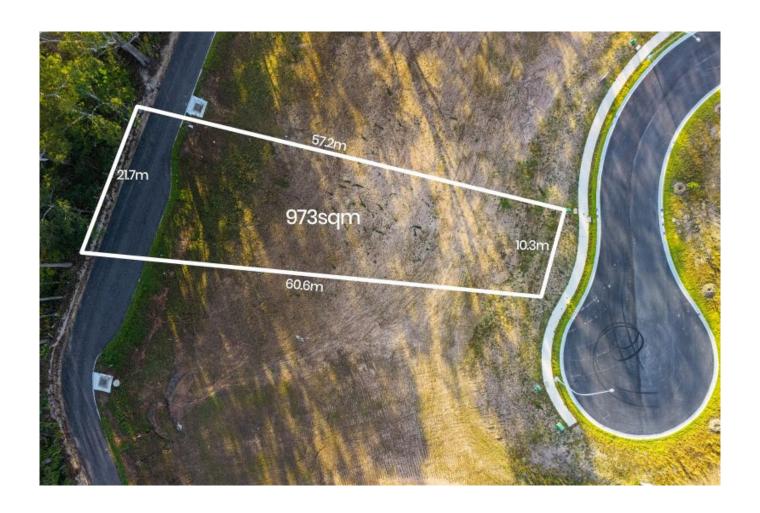

## Premier Vacant Block - Registered and Ready to Build

Introducing "The Gateway Estate" in Thrumster, featuring an impressive 973 square metre vacant block at 26 Imperial Place (lot 13). This prime location offers the perfect opportunity to build your dream home with essential services such as water, electricity, sewer, and NBN ready for connection. Experience convenient, dynamic, and tranquil living in this sought-after community.

- 973 square metres, registered, and ready for construction
- North-facing rear aspect
- Connections available for water, sewer, electricity, and NBN
- Rear access via easement
- Elevated views with a tranquil outlook