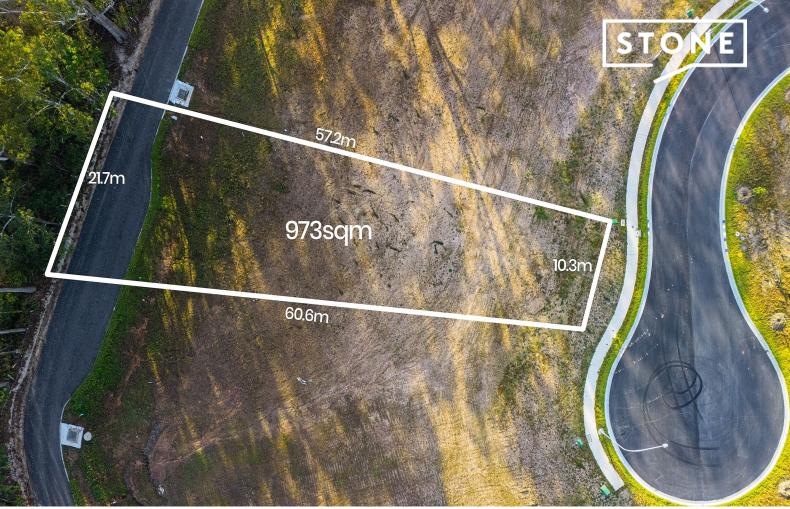

26 Imperial Place Thrumster, NSW

## Premier Vacant Block - Registered and Ready to Build

Introducing "The Gateway Estate" in Thrumster, featuring an impressive 973 square metre vacant block at 26 Imperial Place (lot 13). This prime location offers the perfect opportunity to build your dream home with essential services such as water, electricity, sewer, and NBN ready for connection. Experience convenient, dynamic, and tranquil living in this sought-after community.

- 973 square metres, registered, and ready for construction
- North-facing rear aspect
- Connections available for water, sewer, electricity, and NBN
- Rear access via easement
- Elevated views with a tranquil outlook