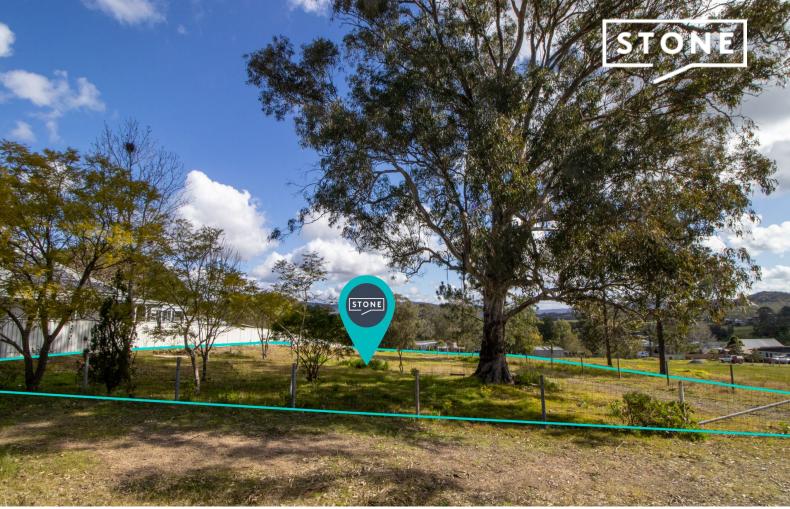

## **Ellalong Meadows**

Stone Real Estate proudly presents Lot 5 in this exciting new land release in one of the prettiest locations in the villages. Boasting an elevated and sunny position you can take the pick of 5 large lots ranging in size from 1553sqm? 2,542 sqm in the highly sort after suburb of Ellalong. Each block features wide 25 metre frontages giving plenty of build options along with kerb and guttering and valley views.

Nestled amongst established homes with stunning mountain and valley views this selection of land offers the perfect blank canvas to design the dream and build your forever home today! Fully connected with town water, sewer and power out the front of the block.

Located within 1km of Ellalong Primary School, park and the famous Lings Caf? with a short 12kms to Cessnock Shopping and Business district.

Lot 5 features:

- 2,542 sqm elevated block with outstanding views and wonderful building options for your dream home
- Street frontage of 25.42 metre and 101.7 metre depth with East facing position.
- No flood area
- Agents declare an interest