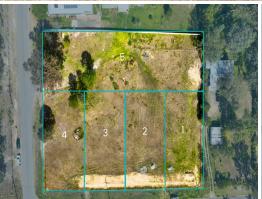

## **Ellalong Meadows**

Stone Real Estate proudly presents Lot 5 in this exciting new land release in one of the prettiest locations in the villages. Boasting an elevated and sunny position you can take the pick of 5 large lots ranging in size from 1553sqm? 2,542 sqm in the highly sort after suburb of Ellalong. Each block features wide 25 metre frontages giving plenty of build options along with kerb and guttering and valley views.

Located within 1km of Ellalong Primary School, park and the famous Lings Caf? with a short 12kms to Cessnock Shopping and Business district.

Lot 5 features:

- 2,542 sqm elevated block with outstanding views and wonderful building options for your dream home
- Street frontage of 25.42 metre and 101.7 metre depth with East facing position.
- No flood area
- Agents declare an interest