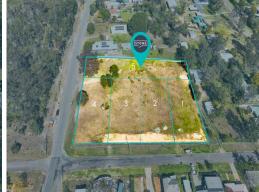

## **Ellalong Meadows**

Stone Real Estate proudly presents Lot 5 in this exciting new land release in one of the prettiest locations in the villages. Boasting an elevated and sunny position you can take the pick of 5 large lots ranging in size from 1553sqm? 2,542 sqm in the highly sort after suburb of Ellalong. Each block features wide 25 metre frontages giving plenty of build options along with kerb and guttering and valley views.

Located within 1km of Ellalong Primary School, park and the famous Lings Caf? with a short 12kms to Cessnock Shopping and Business district.

Lot 5 features:

- 2,542 sqm elevated block with outstanding views and wonderful building options for your dream home
- Street frontage of 25.42 metre and 101.7 metre depth with East facing position.
- No flood area
- Agents declare an interest