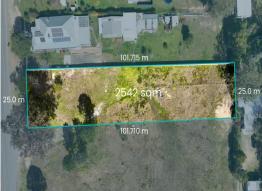

Located within 1km of Ellalong Primary School, park and the famous Lings Caf? with a short 12kms to Cessnock Shopping and Business district.

Lot 5 features:

- 2,542 sqm elevated block with outstanding views and wonderful building options for your dream home
- Street frontage of 25.42 metre and 101.7 metre depth with East facing position.
- No flood area
- Agents declare an interest