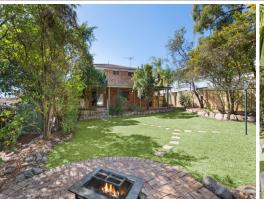

- Spacious 685sqm block
- Incredible potential
- Large covered outdoor entertaining area
- Enclosed 'Cat-run' or storage room
- Fully fenced pet friendly yard
- Potential 4th Bedroom or living area
- Close to Shops, Schools and public transport
- McDowall State School catchment