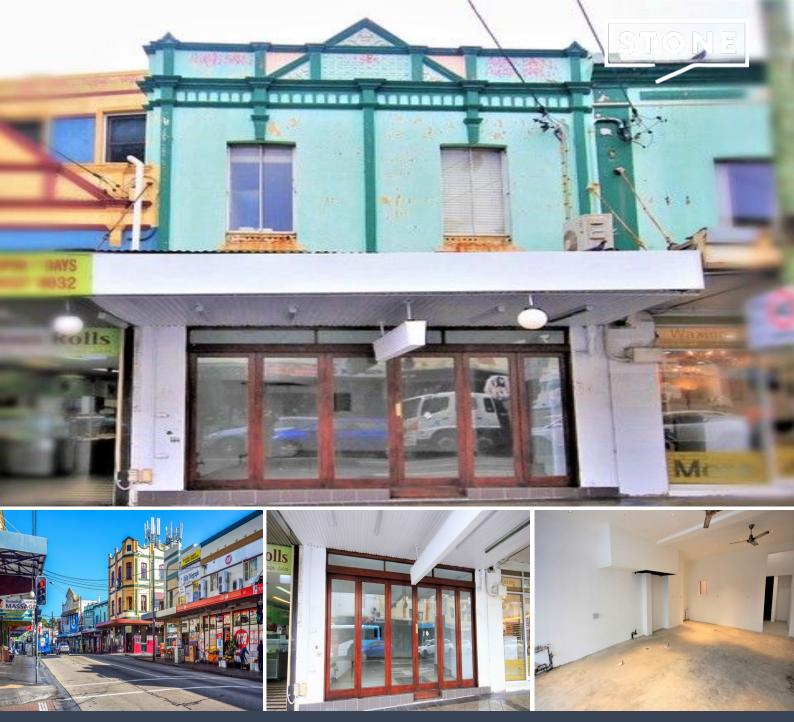

205 Enmore Road Enmore, NSW

## Commercial Space in Time Magazines 'Top 20 coolest neigbourhoods'

This food approved shop front is located on Enmore Road. According to Time Out Magazine, Enmore Road is one of the top 20 coolest neighbourhoods in the world with array of bars, entertainment venues and restaurants.

The property is approximately 100 sqm in size with rear lane access for goods delivery/secure parking on site.

## Features Include;

- 3 Phase Power and gas connection
- Grease Trap
- Two separate exhaust systems Front portion and Kitchen
- Well sized kitchen with storage and toilet facilities
- 1x secure car space at rear