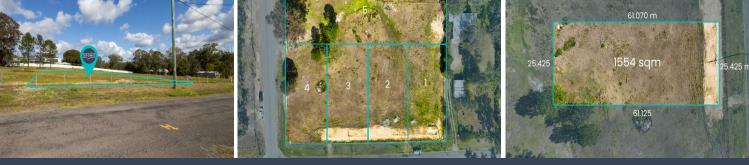

## **Ellalong Meadows**

Stone Real Estate proudly presents Lot 3 in this exciting new land release in one of the prettiest locations in the villages. Boasting an elevated and sunny position you can take the pick of 5 large lots ranging in size from 1553sqm ? 2,542 sqm in the highly sort after suburb of Ellalong. Each block features wide 25 metre frontages giving plenty of build options along with kerb and guttering and valley views.

Located within 1km of Ellalong Primary School, park and the famous Lings Caf? with a short 12kms to Cessnock Shopping and Business district.

Lot 3 features;

- 1,554 sqm block with a gentle slope to the street
- 25.42 frontage and 61.1 metre depth with North facing position.
- No bushfire or flood area
- Quiet street
- School bus past front door
- Kerb and gutter, sewe ...