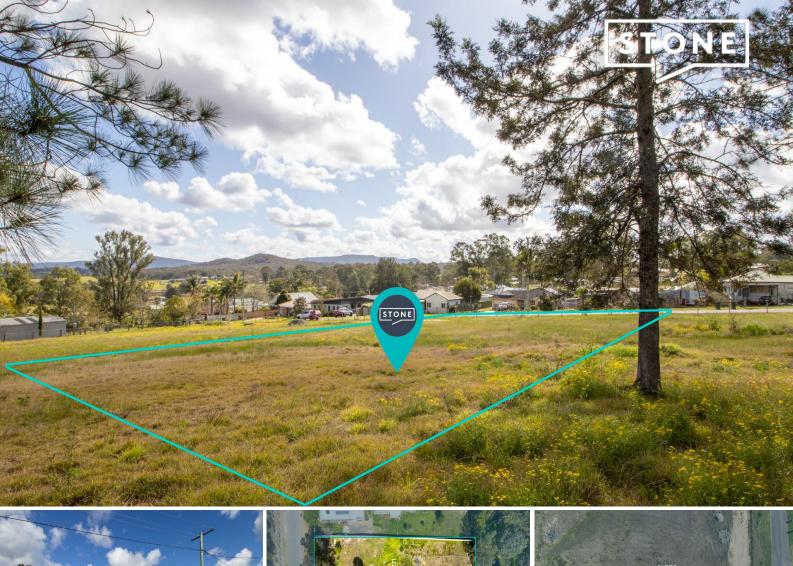

## **Ellalong Meadows**

Stone Real Estate proudly presents Lot 3 in this exciting new land release in one of the prettiest locations in the villages. Boasting an elevated and sunny position you can take the pick of 5 large lots ranging in size from 1553sqm ? 2,542 sqm in the highly sort after suburb of Ellalong. Each block features wide 25 metre frontages giving plenty of build options along with kerb and guttering and valley views.

Nestled amongst established homes with stunning mountain and valley views this selection of land offers the perfect blank canvas to design the dream and build your forever home today! Fully connected with town water, sewer and power out the front of the block.

Located within 1km of Ellalong Primary School, park and the famous Lings Caf? with a short 12kms to Cessnock Shopping and Business district.

Lot 3 features;

- 1,554 sqm block with a gentle slope to the street
- 25.42 frontage and 61.1 metre depth with North facing position.
- No bushfire or flood area
- Quiet street
- School bus past front door
- Kerb and gutter, sewe ...