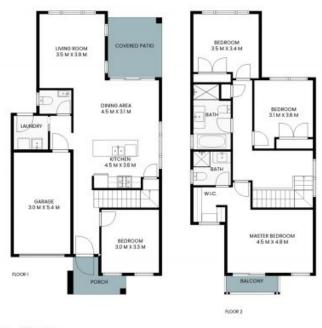

## 11 Windsorgreen Drive WYONG

INTERNAL: 136sqm EXTERNAL: 31sqm

PLEASE NOTE: These Floorpian + Site Plans have been generated for marketing purposes and are to be used as a guide only. While all care is taken, no guarantee can be given in respect of accuracy; sizes and dimensions are approximate, actual may vary.