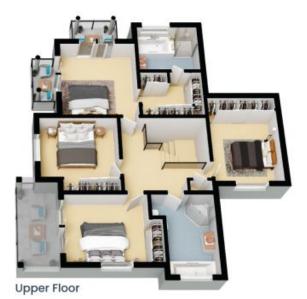

- Well-appointed gas kitchen with granite benchtops and breakfast bar plus adjoining versatile space for casual meals or family room
- Luxe master suite north and east-facing balconies with district outlook, expansive walk-thru robe and oversized ensuite with bath and shower
- Three additional double-sized bedrooms, all with built-in robes; large family bathroom with shower plus bath
- Ducted air conditioning upstairs plus guest powder room downstairs