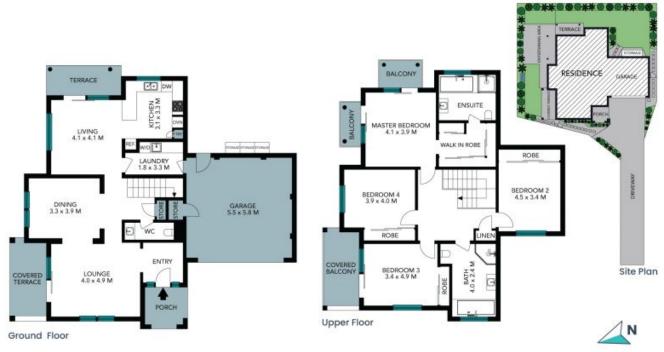

**Price:** Contact Agent **Council Rates:** \$759.50 p/q

The site plan and floor plan are not to scale; measurements are indicative and in metres. Bushes and trees are placed for illustration purposes. Plans should not be relied on. Interested parties should make and rely on their own enquiries. All other information provided has been collected from reliable sources but cannot be guaranteed for accuracy.

## 18 Seaview Parade Belrose

Ground Floor

The floor plan is not to scale; measurements are indicative and in metres. All features included in this 3D plan are for inspiration purposes only.

This is not an exact replica of the property or the position of exterior elements. Plans should not be relied on. Interested parties should make and rely on their own enquiries.