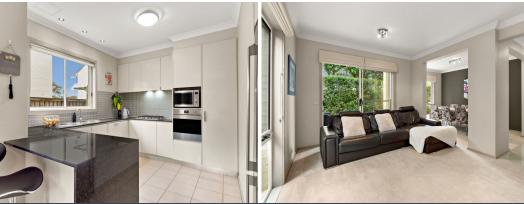

- Well-appointed gas kitchen with granite benchtops and breakfast bar plus adjoining versatile space for casual meals or family room
- Luxe master suite north and east-facing balconies with district outlook, expansive walk-thru robe and oversized ensuite with bath and shower
- Three additional double-sized bedrooms, all with built-in robes; large family bathroom with shower plus bath
- Ducted air conditioning upstairs plus guest powder room downstairs