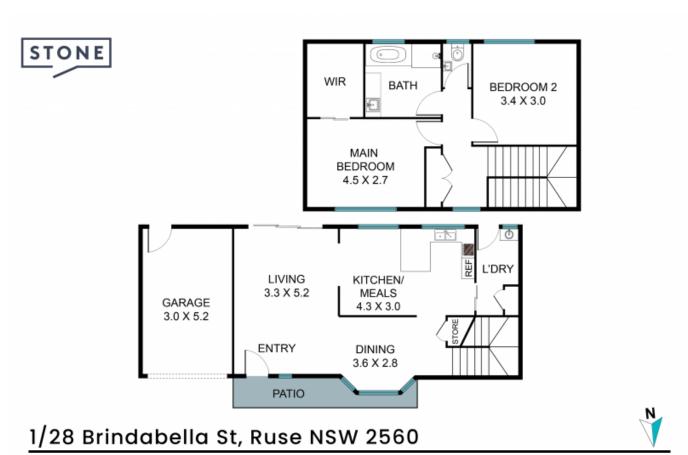

Saturday, 21st September 2024 3:00 - 3:30

1/28 Brindabella Street Ruse, NSW

Inspect:

Price:

\$509,000 - \$559,000

## Rare find in Ruse

This newly updated brick townhouse, nestled in a boutique complex of only four, is the perfect blend of modern comfort and low-maintenance living. With fresh carpet and paint throughout, this home feels brand new and ready to enjoy. The spacious living area is enhanced by a charming bay window, flooding the room with natural light and adding character to the space. The kitchen, with dishwasher, flows seamlessly into the open-plan layout, creating the ideal setting for casual dining or entertaining.

Situated within a short drive to Campbelltown's bustling shopping district and Macarthur Square, you'll enjoy easy access to Ruse Public School, local shops, Campbelltown Hospital, and public transport....

Rates:...

raic

Strata - \$1,025.73 P/Q... Council - \$376.80 P/Q... Water ? \$171.41 P/Q...

...

**Gary Luke** 0418 451 105

Kaitlin Hall 0404 529 516

The floor plan is not to scale, measurements and in metres. Exterior elements are not in position. Plans should not be relied on. Interested parties should make and rely on their own enquiries. All other information provided has been collected from reliable sources but cannot be guaranteed for accuracy.