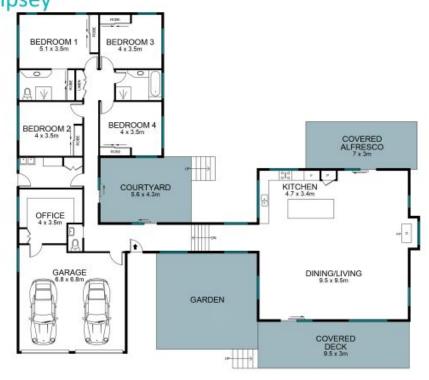

This unique family home is packed full of features and feels glamorous, there is something to impress every member of the family?

- 4 bedrooms, 2 bathrooms plus a third separate toilet for guests
- Large open-plan living/dining/kitchen

**Price:** \$1,165,000

Council Rates: \$2,577.69/year (approx)

**Carlos Peters** 0427 256 570

242b Crescent Head Road South Kempsey

The site plan and floor plan are not to scale; measurement are indicative in meters. Bushes and trees are placed for illustration purposes. Plans should not be relied on. Interested parties should make and rely on thier own inquiries. All other information provided has been collected from reliable sources but cannot be guaranted for accuracy.