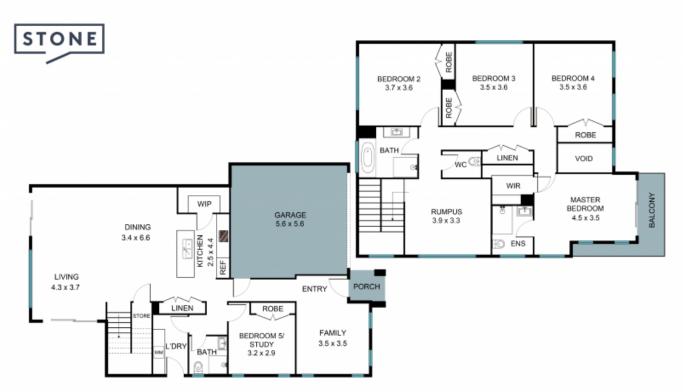

With five well-appointed bedrooms, including one on the ground floor for easy access, this home is designed with comfort in mind. Each bedroom comes with built-in robes, while the primary suite upstairs boasts a luxurious ensuite and walk-in robe. The fully tiled downstairs bathroom includes a shower, providing convenience for family and guests alike....

## 34 Mount Pleasant Dr, Menangle Park NSW 2563

The floor plan is not to scale, measurements and in metres. Exterior elements are not in position.

Plans should not be relied on. Interested parties should make and rely on their own enquiries.