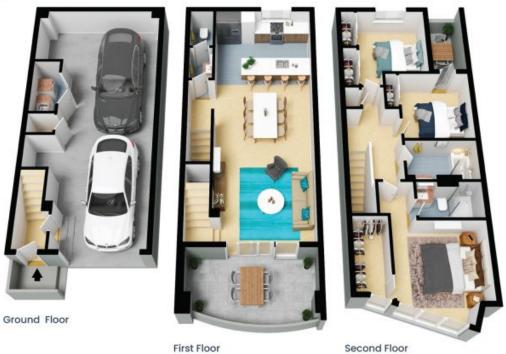

Features include:

- Master bedroom with walk-in robe and ensuite
- Bedroom 2 with access to its own private courtyard
- Generous lounge room opening onto a balcony with a stunning view
- Kitchen with stone benchtops and high-end appliances
- Heating and cooling split systems throughout
- Oversized tandem double garage with ample storage and internal access
- Walking distance to Valley Lake and Peregrine Social Club

CUP'D

Ground Floor

The floor plan is not to scale; measurements are indicative and in metres. All features included in this 3D plan are for inspiration purposes only.

This is not an exact replica of the property or the position of exterior elements. Plans should not be relied on. Interested parties should make and rely on their own enquiries.