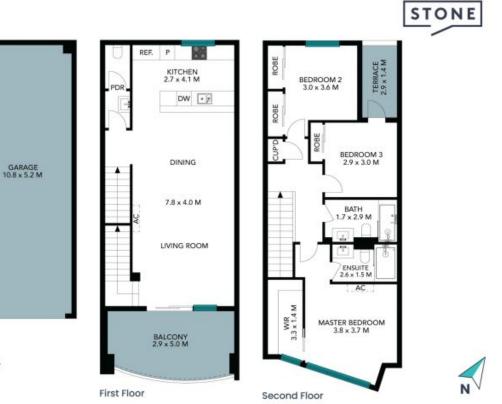

Features include:

- Master bedroom with walk-in robe and ensuite
- Bedroom 2 with access to its own private courtyard
- Generous lounge room opening onto a balcony with a stunning view
- Kitchen with stone benchtops and high-end appliances
- Heating and cooling split systems throughout
- Oversized tandem double garage with ample storage and internal access
- Walking distance to Valley Lake and Peregrine Social Club

CUP'D

Ground Floor

The floor plan is not to scale; measurements are indicative and in metres. All features included in this 3D plan are for inspiration purposes only.

This is not an exact replica of the property or the position of exterior elements. Plans should not be relied on. Interested parties should make and rely on their own enquiries.