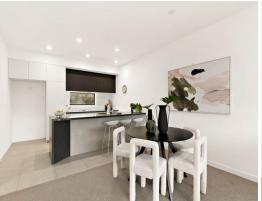

Features include:

- Master bedroom with walk-in robe and ensuite
- Bedroom 2 with access to its own private courtyard
- Generous lounge room opening onto a balcony with a stunning view
- Kitchen with stone benchtops and high-end appliances
- Heating and cooling split systems throughout
- Oversized tandem double garage with ample storage and internal access
- Walking distance to Valley Lake and Peregrine Social Club