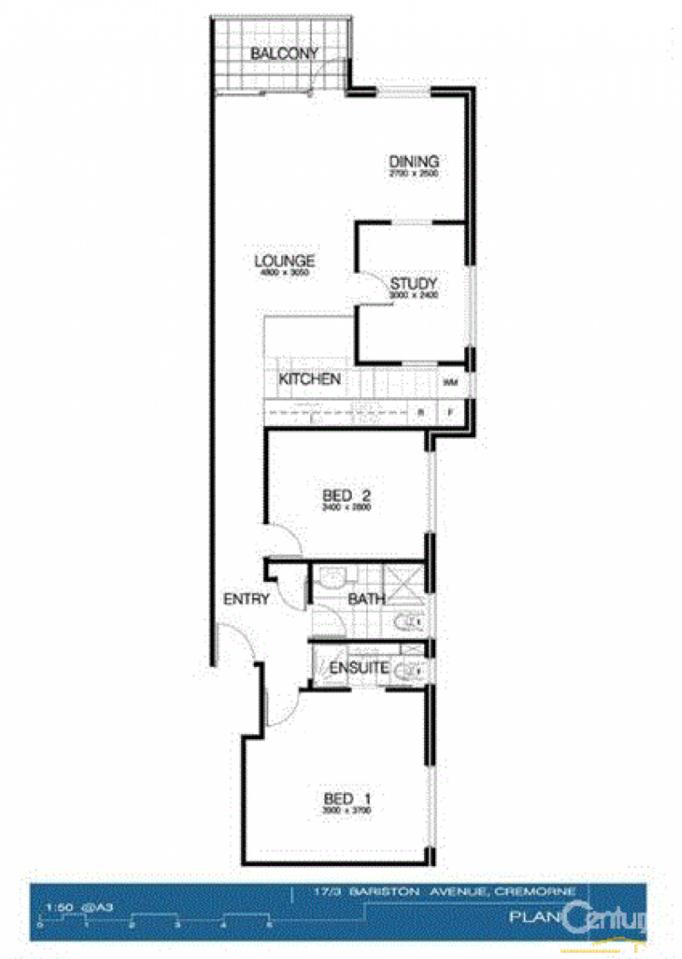

## TWO BEDROOMS WITH SEPARATE STUDY

This stunning north-facing apartment boasts expansive water views of Middle Harbour and across to Northbridge.

Two spacious bedrooms with built-in robes & ensuite bathroom off the main bedroom plus a separate study or home office. Modern, open plan kitchen with premium integrated appliances includes dishwasher, concealed refrigerator and separate freezer. Internal laundry includes washer/dryer. In a high rise security building with level lift access plus a remote lock up garage. Close to shops and transport to the city.