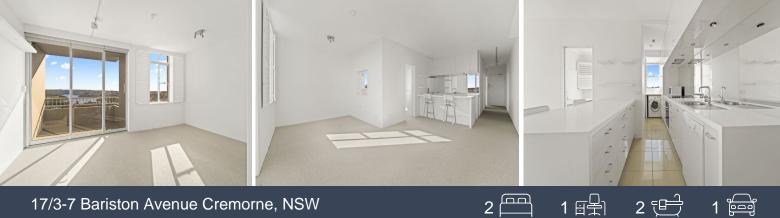

## TWO BEDROOMS WITH SEPARATE STUDY

This stunning north-facing apartment boasts expansive water views of Middle Harbour and across to Northbridge.

Two spacious bedrooms with built-in robes & ensuite bathroom off the main bedroom plus a separate study or home office. Modern, open plan kitchen with premium integrated appliances includes dishwasher, concealed refrigerator and separate freezer. Internal laundry includes washer/dryer. In a high rise security building with level lift access plus a remote lock up garage. Close to shops and transport to the city.

## Features:

- \* Views of Middle Harbour
- \* North facing balcony
- \* Internal laundry includes washer/dryer

Located within an easy walking distance to Cremorne Village & Neutral Bay. With Balmora...