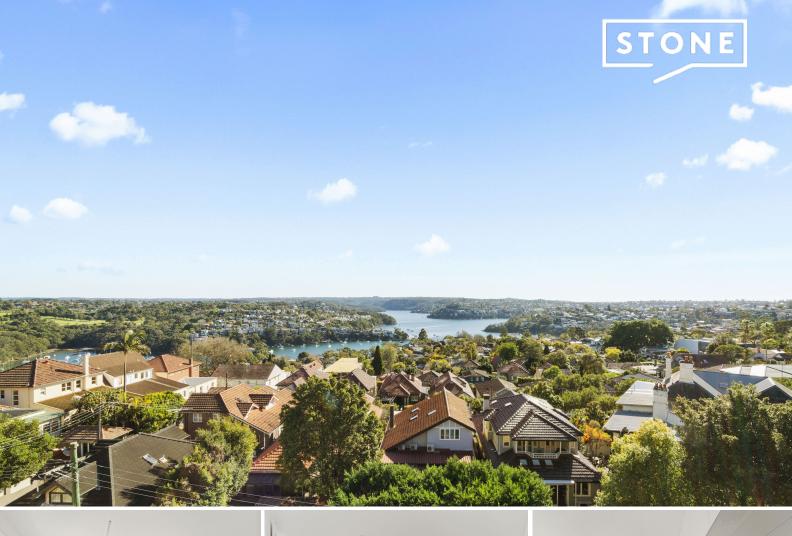

## TWO BEDROOMS WITH SEPARATE STUDY

This stunning north-facing apartment boasts expansive water views of Middle Harbour and across to Northbridge.

Two spacious bedrooms with built-in robes & ensuite bathroom off the main bedroom plus a separate study or home office. Modern, open plan kitchen with premium integrated appliances includes dishwasher, concealed refrigerator and separate freezer. Internal laundry includes washer/dryer. In a high rise security building with level lift access plus a remote lock up garage. Close to shops and transport to the city.

## Features:

- \* Views of Middle Harbour
- \* North facing balcony
- \* Internal laundry includes washer/dryer

Located within an easy walking distance to Cremorne Village & Neutral Bay. With Balmora...